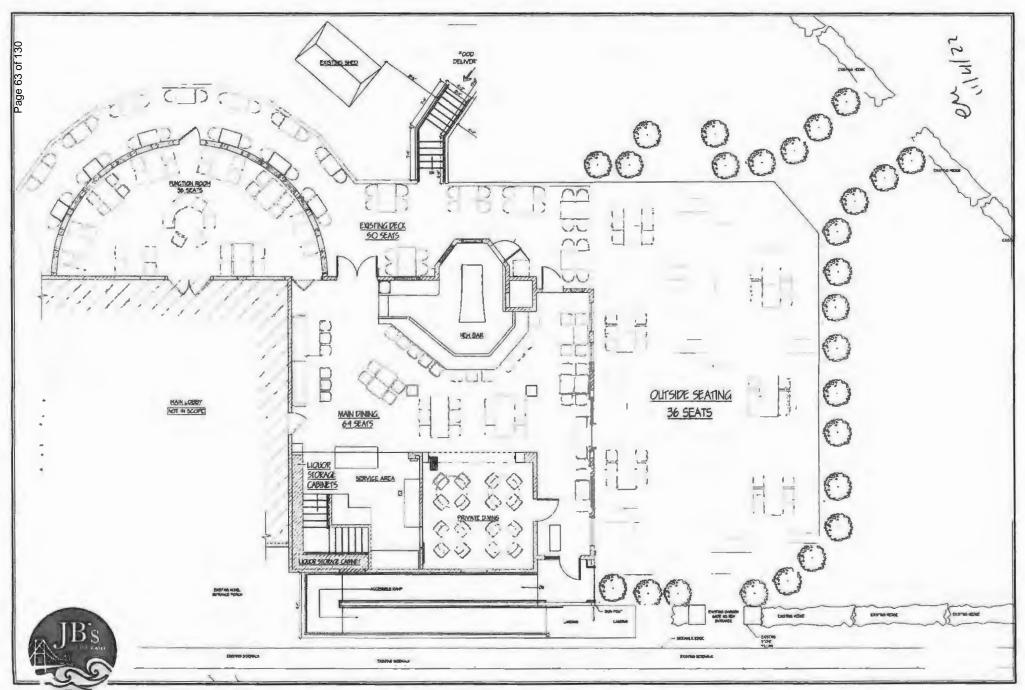

- 7) Approval of Application for Renewal of **Class BT Tavern Liquor License**:
  - a) JB's On the Water, LLC, dba: JB's On the Water, 150 Conanicus Avenue
- 8) Set the **Class BT Tavern Liquor License** Cap at One
- 9) Approval of Application for Renewal of Class D Full Club Liquor License:
  - a) Conanicut Yacht Club, 40 Bay View Drive
- 10) Set the Class D Full Club Liquor License Cap at One