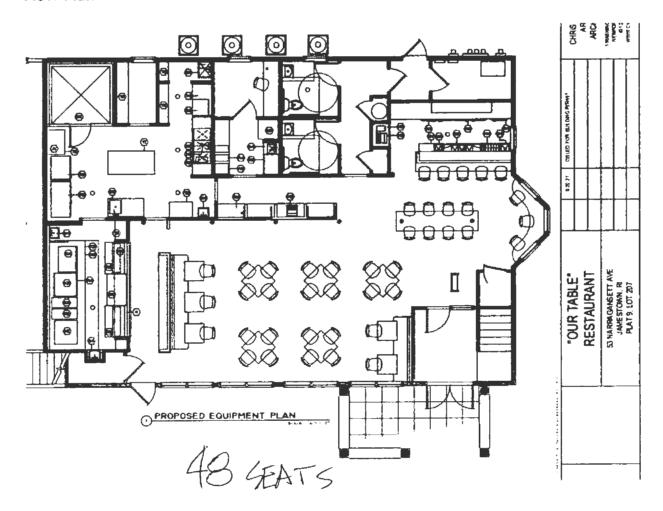

- 1) Approval of Applications for **Renewal of Class A (Package Store) Retail Liquor License:** 
  - a) Varsha, Inc. dba: Jamestown Wine & Spirits, 30 Southwest Ave
  - b) Tunstall, LLC, dba: Grapes & Gourmet, 9 Ferry Wharf
- 2) Set the Class A (Package Store) Retail Liquor License Cap at Two
- 3) Approval of application for Renewal of **Class B Victualer Limited Liquor License:** 
  - a) Our Table LLC dba: Our Table, 53 Narragansett Avenue
  - b) Village Hearth Bakery dba: Village Hearth Bakery, 2 Watson Avenue
- 4) Set the Class B Victualer Limited Liquor License Cap at Two
- 5) Approval of Application for Renewal of Class B Victualer Liquor Licenses:
  - a) Conanicut Restaurant Group II, LLC, dba: Beech, 13 Narragansett Avenue
  - b) Epic Decade, LLC, dba: Curiosity & Co, 14 Narragansett Avenue
  - c) Jamestown Locals, LLC, dba: Narragansett Café, 25 Narragansett Avenue
  - d) Jamestown Marina Beverage Operations, LLC, dba: One Ferry Wharf, 3 East Ferry Wharf
  - e) KALI, LLC, dba: J22 Tap & Table, 22 Narragansett Avenue
  - f) New England Golf Course Management, Inc., dba: Jamestown Golf and Country Club, aka: The Caddy Shack, 245 Conanicus Avenue
  - g) Slice of Heaven, Inc., dba: Slice of Heaven, 32 Narragansett Avenue
  - h) Tallulah's Taqueria, LLC, dba: Tallulah's Tacos, 35 Narragansett Avenue
- 6) Set the Class B Victualer Liquor License Cap at Eight