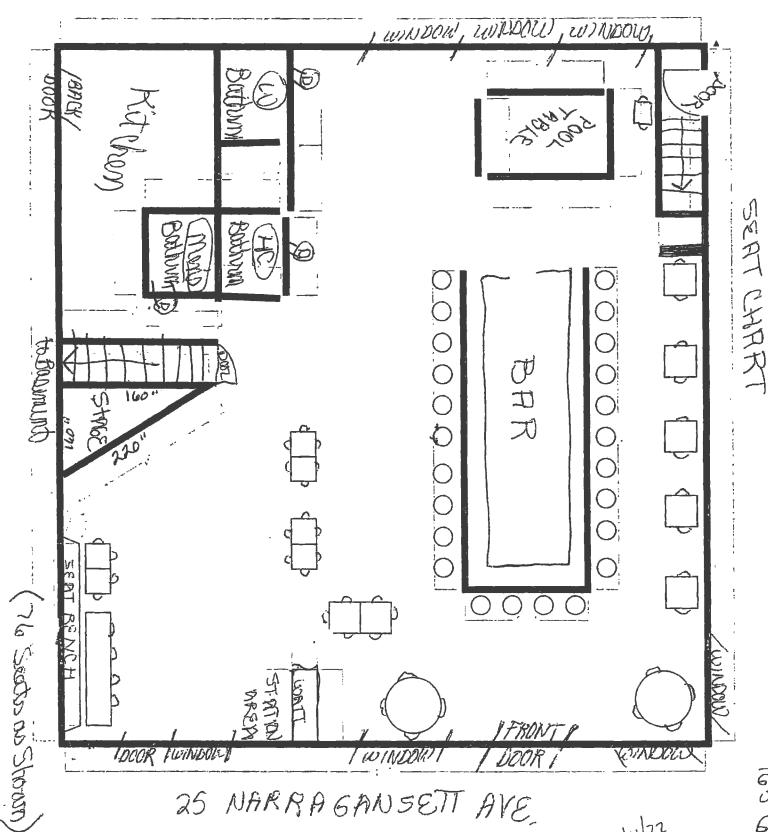

ge License Application

As part of the application process for a liquor license in the Town of Jamestown, the Alcoholic Beverage Licensing Commission of said town conducts an investigation to determine if the applicant has ever been convicted of ant crime in this state or any other state. The applicant acknowledges the same, and consents to the investigation by the Commission or its designee, including the Jamestown Police Department, and the release of any information relating to a past criminal conviction of the applicant by any federal, state or municipal source to the Commission or its designee.

Signature of Applicant: Leolea G

Roberta J. Fagan, Town Clerk

Applicant is responsible for obtaining signatures from the following departments:

# Lignor Stored in Basement in Lockets Cage



NARRAGANSETT AVE

Jamestown

| Board of Licensing Commissioners RECEIVED:                                                                                                                                                                                                                   |
|--------------------------------------------------------------------------------------------------------------------------------------------------------------------------------------------------------------------------------------------------------------|
| Roberto J. Fasun Renewal Application for License 19WN 8F JAMESTOWN Town 1985