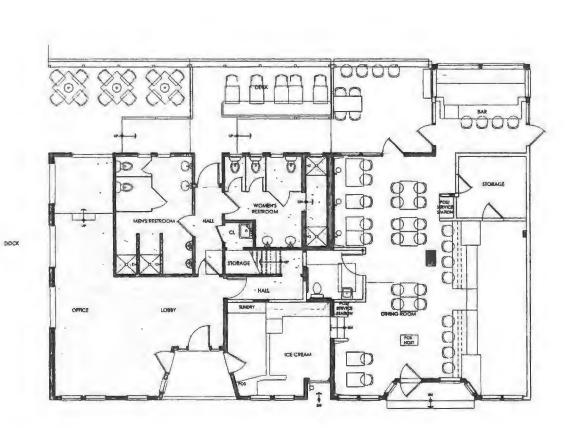

D by the Jamestown Tow | n Council at a meeting held on the |
| da                          | y of         | , 20                   | for the period of                  |
| to                          |              | -                      |                                    |
| Issued:                     |              | - manufacturing        |                                    |
|                             |              |                        |                                    |
|                             | Pahorta I I  | agan, Town Clerk       |                                    |
|                             | vonerra 1. L | agail, TOWIT CIEIK     |                                    |

Applicant is responsible for obtaining signatures from the following departments:



SEAT COUNT
INSIDE 30 (12 BAR)
OUTSIDE: 30 (4 COUNTER)
TOTAL: 08 SEATS

dashdesign

43-40 34th Street Long island City, NY 11101 tel: 718.383.2225 dashdesign.net

FOR PRICE

2022.02.25 2022.03.10 2022.03.21

FOR DESIGN INTENT ONLY NOT FOR CONSTRUCTION

PROJECT

JAMESTOWN MARINA

JAMESTOWN PI

REFERENCE PLAN

ID1.01

PROJECT NO. 2138

22/11/11

Page 55 of 130



REFERENCE, FLOORING, & MILLWORK PLAN







SCALE: 1" = 1'4"

## Jamestown Marina Beverage Operations, LLC dba One Ferry Wharf

#### Hours of Operation:

#### Sunday - Thursday -

 Breakfast
 7:00 am - 11:00 am

 Lunch
 11:00 am - 4:00 pm

 Dinner
 4:00 pm - 11:00 pm

#### Friday & Saturday -

Breakfast 7:00 am - 11:00 am Lunch 11:00 am - 4:00 pm Dinner 4:00 pm - 12:00 am

| Jamestown STATE OF BUODE ISLAND