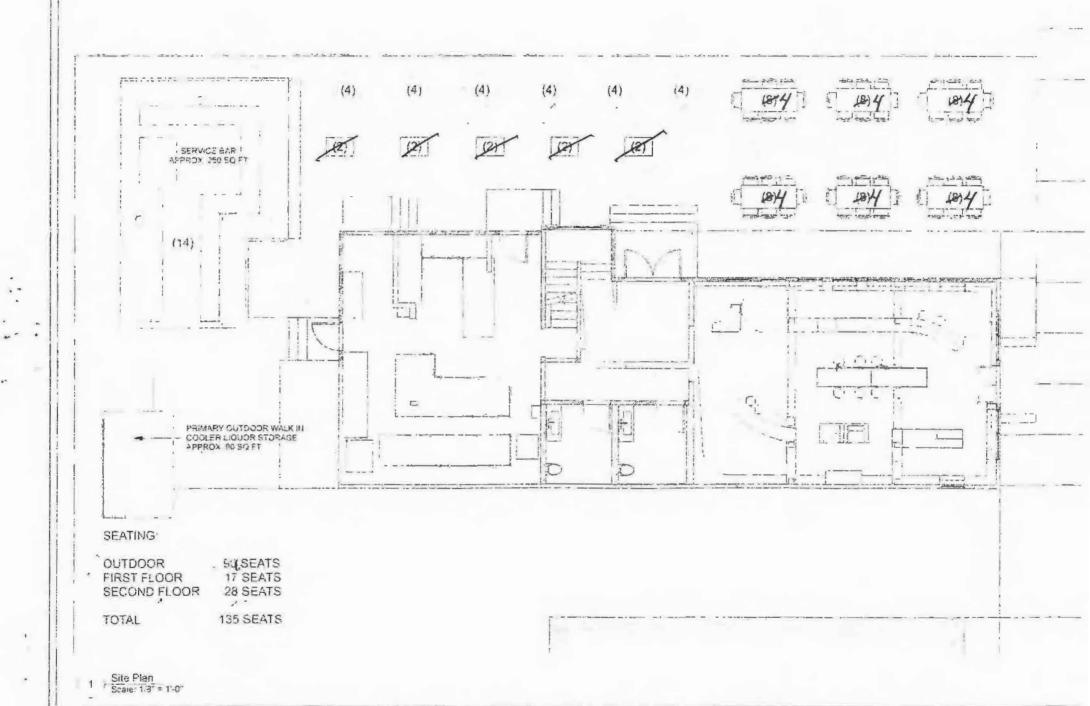

|                |
|                                     |                           |                       |                |
|                                     | a J. Fagan, Town Clerk    |                       |                |



Proposed Plan First Floor Scale: 3/16" = 1'-0"

1 CHECKOUTAREA

2 WHIE "BAR" ! EATERY

3 CHILDREN PLAY AREA

4 RESPITE

5 FEATURE CURATER SHELVES

E PAR UPS

3 SPEAKER / SHENT

8 RESEARCH GALLERY

S SERVICE AREA. VANDON



FIRST FLOOR SEATING: 17 PERSO SECOND FLOOR SEATING: 28 PER TOTAL SEATING: 44 PERSONS



1 Seating Plan First Floor State 3.16" = 1'-0"

TOTAL FIRST FLOOR SEATING 17 PERSON



Seating Plan Second Floor Scale: 3/16" = 1'-0"



SEATING: 26 -28 PERSC

TOTAL SECOND FLOOF





Studio Loft Section Moment Scale: 3/8" = 1'-6"



| STATE OF RHODE ISLA                                                 | ND                |                           |                  |                                                            | estown    |
|---------------------------------------------------------------------|-------------------|---------------------------|------------------|------------------------------------------------------------|-----------|
|                                                                     | Board of Li       | censin <mark>g</mark> Com | missione         | RECEIVED:<br>Prs OCT 11, 2022 03:30 Pr<br>Roberta J. Fasan | *t        |
|                                                                     | Renewal /         | Application fo            | or Licens        | 10WM OF JAMESTOWN To