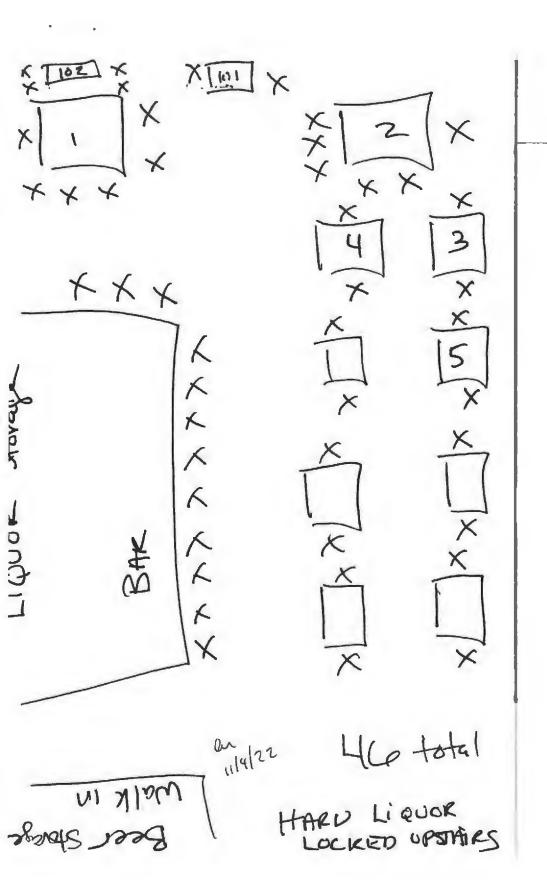

- 7) Approval of Application for Renewal of **Class BT Tavern Liquor License**:
  - a) JB's On the Water, LLC, dba: JB's On the Water, 150 Conanicus Avenue
- 8) Set the **Class BT Tavern Liquor License** Cap at One
- 9) Approval of Application for Renewal of Class D Full Club Liquor License:
  - a) Conanicut Yacht Club, 40 Bay View Drive
- 10) Set the Class D Full Club Liquor License Cap at One