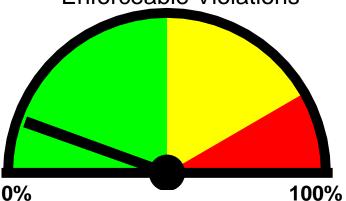

## Requested By:

Average #

of vehicles per day: 584 Average (mean) speed: 20

mph

Total Percentage of Enforceable Violations

Posted Speed Limit: 25 MPH
Percentage Above Limit: 11.1%
Enforcement Rating: LOW

Enforcement Rating: LOW