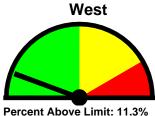

85 percentile = 24
West

36-40

31-35

85 percentile = 24

6-10

11-15

16-20

545