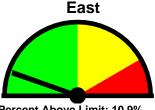

41-45

46-50

51-55

Percent Above Limit: 10.9% Enforcement Rating: LOW

61-65

>65

56-60

|   | Combined |      |       |       |       |       |       |       |       |       |       |       |       |     |
|---|----------|------|-------|-------|-------|-------|-------|-------|-------|-------|-------|-------|-------|-----|
|   | 1-5      | 6-10 | 11-15 | 16-20 | 21-25 | 26-30 | 31-35 | 36-40 | 41-45 | 46-50 | 51-55 | 56-60 | 61-65 | >65 |
| Ī | 0        | 76   | 511   | 1203  | 1350  | 359   | 32    | 0     | 0     | 0     | 0     | 0     | 0     | 0   |