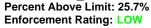

Requested By:

Average # of vehicles per day: 267

Average (mean) speed: 23 mph

Total Percentage of Enforceable Violations

Posted Speed Limit: 25 MPH Percentage Above Limit: 33.2% Enforcement Rating: LOW

Percent Above Limit: 38.8% Enforcement Rating: LOW