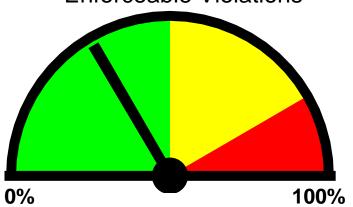

Requested By:

Average # of vehicles per day: 267

Average (mean) speed: 23 mph

Total Percentage of Enforceable Violations

Posted Speed Limit: 25 MPH Percentage Above Limit: 33.2% Enforcement Rating: LOW

Percent Above Limit: 38.8% Enforcement Rating: LOW