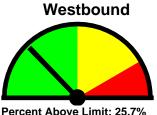

Requested By:

Average # of vehicles per day: 267

Average (mean) speed: 23 mph

Total Percentage of Enforceable Violations

Posted Speed Limit: 25 MPH Percentage Above Limit: 33.2% Enforcement Rating: LOW

Percent Above Limit: 38.8% Enforcement Rating: LOW