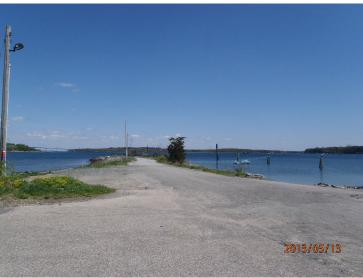

## \_

Description:

Ft. Getty includes 25 tent sites, 100 trailer sites, trash receptacles, restrooms and a shower facility, beaches, outhauls, a boat ramp and a fishing dock. Parking in excess of 50 cars is available. Pavilion and grills are available upon reservation. This facility is adjacent to a wildlife conservation area. A resident sticker or daily pass is required for entrance into the park.