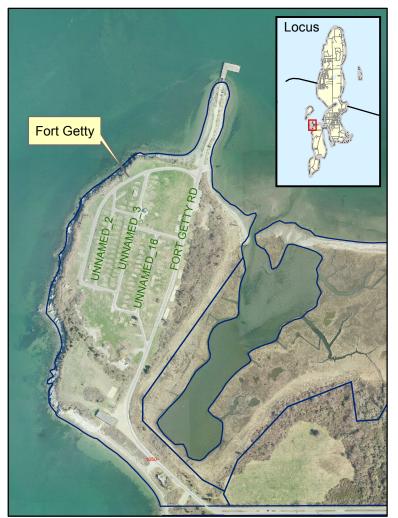

## THE TOWN OF JAMESTOWN, RI

Public Shoreline Access & Rights-of-Way

Site #37: Ft. Getty Town Park Town Park Plat 11

## \_

Description:

Ft. Getty includes 25 tent sites, 100 trailer sites, trash receptacles, restrooms and a shower facility, beaches, outhauls, a boat ramp and a fishing dock. Parking in excess of 50 cars is available. Pavilion and grills are available upon reservation. This facility is adjacent to a wildlife conservation area. A resident sticker or daily pass is required for entrance into the park.