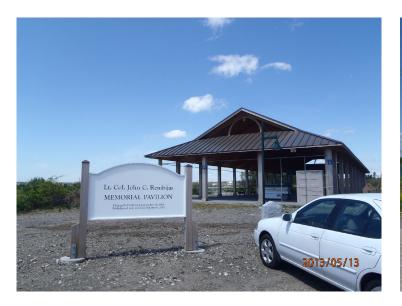

## \_

Description:

Ft. Getty includes 25 tent sites, 100 trailer sites, trash receptacles, restrooms and a shower facility, beaches, outhauls, a boat ramp and a fishing dock. Parking in excess of 50 cars is available. Pavilion and grills are available upon reservation. This facility is adjacent to a wildlife conservation area. A resident sticker or daily pass is required for entrance into the park.