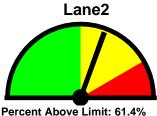

### Total Percentage of Enforceable Violations

Posted Speed Limit: 25 MPH
Percentage Above Limit: 58.8%
Enforcement Rating: MEDIUM

Percent Above Limit: 61.4% Enforcement Rating: MEDIUM

| Combined   |          |       |       |       |       |       |       |       |       |       |       |       |     |
|------------|----------|-------|-------|-------|-------|-------|-------|-------|-------|-------|-------|-------|-----|
| 1-5        | 6-10     | 11-15 | 16-20 | 21-25 | 26-30 | 31-35 | 36-40 | 41-45 | 46-50 | 51-55 | 56-60 | 61-65 | >65 |
| 0          | 12       | 108   | 156   | 725   | 1145  | 255   | 27    | 1     | 0     | 0     | 0     | 0     | 0   |
| 85 percent | ile = 29 |       |       |       |       |       |       |       |       |       |       |       |     |

85 percentile = 29

| Lane2 |     |      |       |       |       |       |       |       |       |       |       |       |       |     |
|-------|-----|------|-------|-------|-------|-------|-------|-------|-------|-------|-------|-------|-------|-----|
|       | 1-5 | 6-10 | 11-15 | 16-20 | 21-25 | 26-30 | 31-35 | 36-40 | 41-45 | 46-50 | 51-55 | 56-60 | 61-65 | >65 |
| Ī     | 0   | 2    | 73    | 77    | 442   | 773   | 154   | 16    | 0     | 0     | 0     | 0     | 0     | 0   |