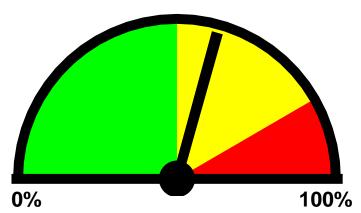

### Total Percentage of Enforceable Violations

Posted Speed Limit: 25 MPH
Percentage Above Limit: 58.8%
Enforcement Rating: MEDIUM

Percent Above Limit: 61.4% Enforcement Rating: MEDIUM

| Combined   |          |       |       |       |       |       |       |       |       |       |       |       |     |
|------------|----------|-------|-------|-------|-------|-------|-------|-------|-------|-------|-------|-------|-----|
| 1-5        | 6-10     | 11-15 | 16-20 | 21-25 | 26-30 | 31-35 | 36-40 | 41-45 | 46-50 | 51-55 | 56-60 | 61-65 | >65 |
| 0          | 12       | 108   | 156   | 725   | 1145  | 255   | 27    | 1     | 0     | 0     | 0     | 0     | 0   |
| 85 percent | ile = 29 |       |       |       |       |       |       |       |       |       |       |       |     |