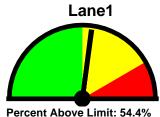

### Total Percentage of Enforceable Violations

Posted Speed Limit: 25 MPH
Percentage Above Limit: 58.8%
Enforcement Rating: MEDIUM

Percent Above Limit: 61.4% Enforcement Rating: MEDIUM

| Combined   |          |       |       |       |       |       |       |       |       |       |       |       |     |
|------------|----------|-------|-------|-------|-------|-------|-------|-------|-------|-------|-------|-------|-----|
| 1-5        | 6-10     | 11-15 | 16-20 | 21-25 | 26-30 | 31-35 | 36-40 | 41-45 | 46-50 | 51-55 | 56-60 | 61-65 | >65 |
| 0          | 12       | 108   | 156   | 725   | 1145  | 255   | 27    | 1     | 0     | 0     | 0     | 0     | 0   |
| 85 percent | ile = 29 |       |       |       |       |       |       |       |       |       |       |       |     |

| - 1 | _ane1 |      |       |       |       |       |       |       |       |       |       |       |       |     |
|-----|-------|------|-------|-------|-------|-------|-------|-------|-------|-------|-------|-------|-------|-----|
|     | 1-5   | 6-10 | 11-15 | 16-20 | 21-25 | 26-30 | 31-35 | 36-40 | 41-45 | 46-50 | 51-55 | 56-60 | 61-65 | >65 |
|     | 0     | 10   | 35    | 79    | 283   | 372   | 101   | 11    | 1     | 0     | 0     | 0     | 0     | 0   |