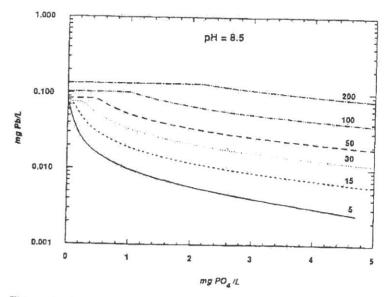

|          |                 |                      | 104 Southwest Ave (4/11)           |
|                   |          |                 |                      | 71 Conanicus Ave (1/5)             |
| 8/4/1993          | 22       | 1               | 0.016                | 58 Pemberton (2/10)                |

Appendix B



Figure 6.8A Lead solubility versus orthophosphate at various alkalinities: pH = 6.5, I = 0.005,  $T = 25^{\circ}C$ 



Figure 6.8B Lead solubility versus orthophosphate at various alkalinities: pH = 7.0, I = 0.005, T = 25°C



Figure 6.8C Lead solubility versus orthophosphate at various alkalinities: pH = 7.5, I = 0.005,  $T = 25^{\circ}C$ 



Figure 6.8D Lead solubility versus orthophosphate at various alkalinities: pH = 8.0, I = 0.005,  $T = 25^{\circ}C$ 



Figure 6.8E Lead solubility versus orthophosphate at various alkalinities: pH = 8.5, I = 0.005,  $T = 25^{\circ}C$ 



Figure 6.8F Lead solubility versus orthophosphate at various alkalinities: pH = 9.0, I = 0.005,  $T = 25^{\circ}C$ 



Figure 6.6 Three-dimensional diagram for lead solubility: 1.5 mgPO $_4$ /L, 1 = 0.005, T = 25°C

Computations performed using the MINTEQA2 computer program (Brown and Allison 1983) indicated that even in systems containing 150 mg Ca/L, DIC = 50 mg C/L, and  $PO_4 = 5$  mg/L at 25°C, the least soluble phase was still probably calcium carbonate.

For lead pipe, the concentration of the orthophosphate ion from the inhibitor is the most critical concern. In spite of frequent claims to the contrary, currently there is little if any analytical data (e.g., X-ra