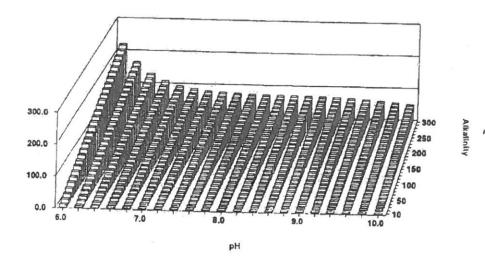

Treated water is delivered to the Town's distribution system with an alkalinity of 14 to 22 mg/L as CaC03. The treated water pH is somewhat variable throughout the distribution system within a pH range of 6.9 to 7.6 based upon monthly field measurements collected from of June 2009 to June 2011. Distribution system pH and alkalinity data are presented in Figures 2 and 3 respectively.