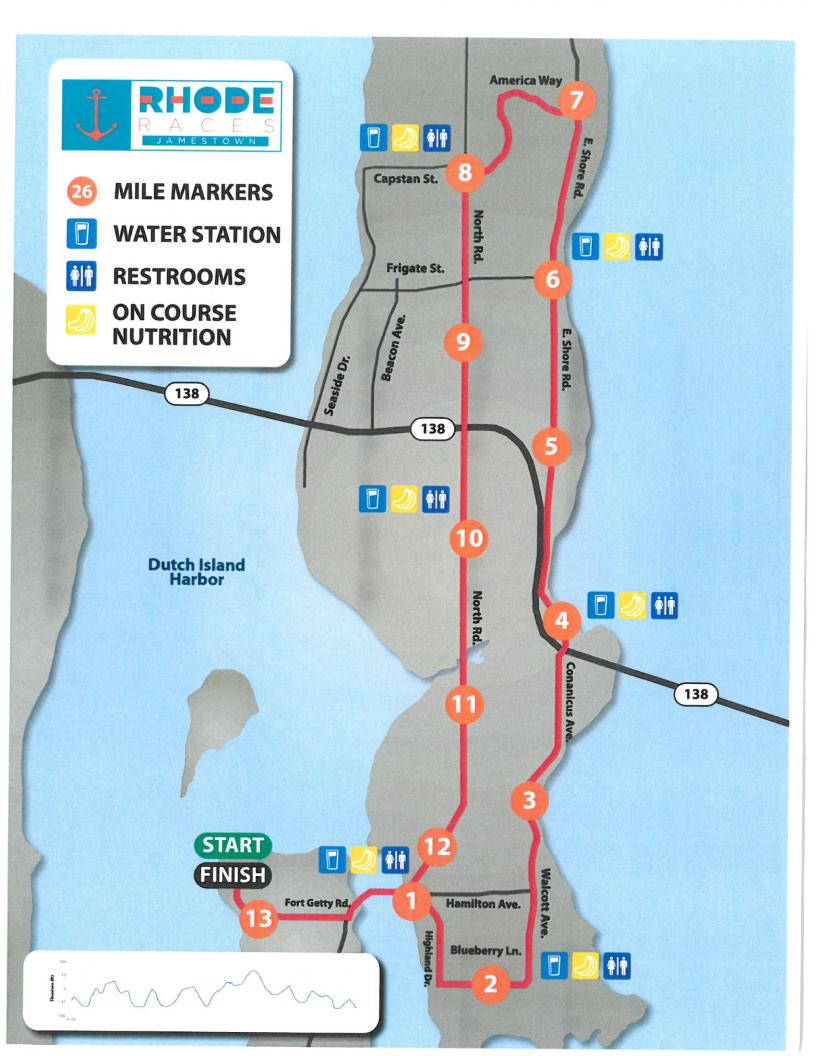

Event: Jamestown Half Marathon

Dates: September 18, 2021

Location: Fort Getty & Roads in Town