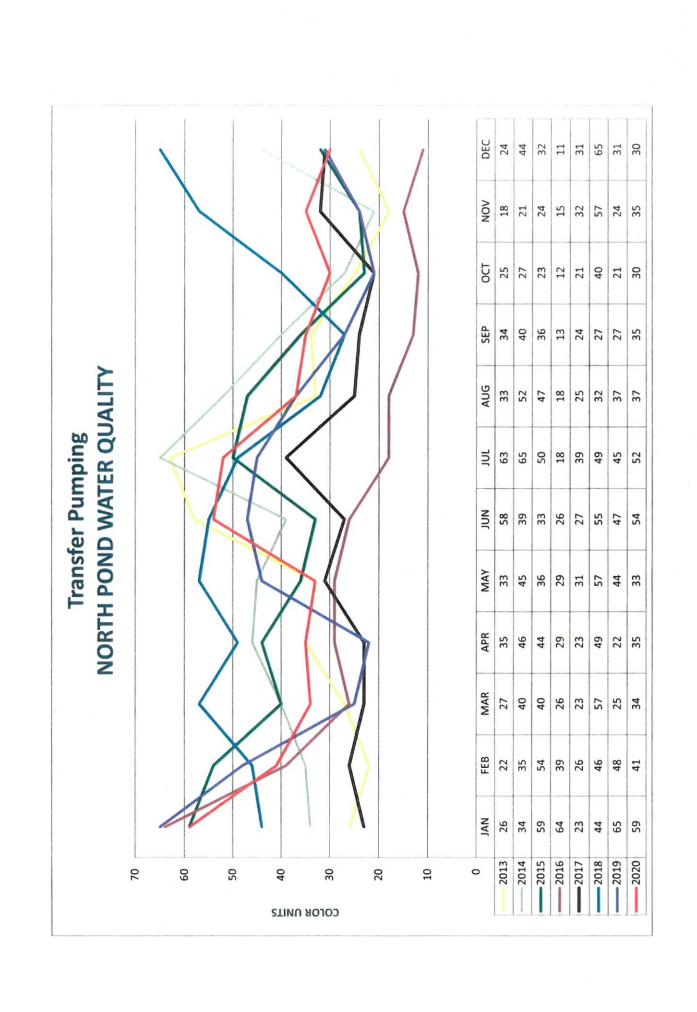

|               | 2020 | 7    | C    | 3.26 | 2 2 4 | 7.7  | 4.03 | 1.79       | 0     | 1.35 | 2.16 |      | 16.0  | 1 27 avg 33 3 |      |      |      |      |      |      |       | 18.29 |
|---------------|------|------|------|------|-------|------|------|------------|-------|------|------|------|-------|---------------|------|------|------|------|------|------|-------|-------|
|               | 2019 | 2 10 | 6.13 | 3.06 | 4 11  | - 0  | 4.61 | 2.46       | 4 4 4 | 4.44 | 4.33 | 7 10 | 0.70  | 1 49          |      | 5.04 | 1 80 | 60.  | 8 00 | 0.03 |       | 41.29 |
|               | 2018 | 2 94 |      | 4.33 | 3 07  | 2000 | 5.78 | 2.03       | 080   | 0.00 | 0.61 | 1 73 | 0.7.  | 8.35          |      | 0.04 | 961  | 0.0  | 4 33 | 2    |       | 47.02 |
| 1,000         | 7107 | 2.94 | 1 0  | 0.76 | 2.62  | a    | 0.0  | 6.03       | 1 79  | 2 1  | 7.7  | D C  | 1.7   | 1.54          | 0 10 | 0.10 | 261  | i    | 181  | )    |       | 40.18 |
| 2000          | 2010 | 2.94 | 30 8 | 4.75 | 2.36  | 3 53 | 0.0  | 7.74       | 0.89  |      | 2.13 | 1 88 | 0 0   | 2.42          | 5 33 | 9    | 2.63 |      | 2.79 |      |       | 33.45 |
| 2015          | 0107 | 1.22 | 30 0 | 0.00 | 4.53  | 1 47 |      | 0.32       | 4.2   | 4 63 | 4.03 | 2.17 |       | 3.41          | 131  | 0: ( | 2.27 |      | 4.2  |      | 0     | 30.59 |
| 2014          |      | 3.1  | 4 98 | 00.1 | 5.74  | 4.8  | 1 27 | 17.        | 2.86  | 5 02 | 0.00 | 1.23 |       | 0.0           | 3.61 | ,    | 1.47 |      | ٦.   |      | 20 50 | 30.39 |
| 2013          | 104  | 00.1 | 2 94 |      | 1.32  | 1.92 | 2 11 | - 1        | 7.55  | 2 42 | 7    | 3.98 | 2 4 2 | 2.13          | 6.0  | 010  | 3.76 | 0 10 | 0.70 |      | 35.61 | 40.00 |
| 2012          | 2 40 | 7.40 | 0.93 | 707  | 1.04  | 2.24 | 5 97 |            | 3.04  | 3.86 |      | 3.64 | 2 30  | 6.73          | 2.33 | 0 20 | 0.00 | 00 3 | 0.20 |      | 35 00 | 6.00  |
| AVG. RAINFALL | 3.5  |      | 3.2  | ~    | t t   | 3.9  | 3.5  | 9 0        | 3.0   | 3.7  | c    | 5.0  | 37    | . (           | n    | 46   | o.   | 30   | 9    |      | 44.8  | 2     |
|               | Jan  |      | Feb  | Mar  | 5     | Apr  | May  | , <u>-</u> |       | Jul  | V    | Sny  | Sep   |               | 50   | No   |      | Dec  |      |      | Total |       |

| 2020 | 141 | 129 | 166 | 163 | 200 | 242  | 279 | 260  | 241  |        |        |     | 202      | 707    |
|------|-----|-----|-----|-----|-----|------|-----|------|------|--------|--------|-----|----------|--------|
| 2019 | 141 | 135 | 144 | 167 | 179 | 204  | 261 | 235  | 189  | 158    | 146    | 145 | 175      | 2      |
| 2018 | 165 | 137 | 139 | 167 | 184 | 227  | 288 | 265  | 208  | 168    | 148    | 142 | 187      | 5      |
| 2017 | 149 | 155 | 156 | 183 | 183 | 210  | 261 | 266  | 203  | 170    | 151    | 151 | 187      |        |
| 2016 | 159 | 165 | 160 | 190 | 202 | 240  | 288 | 264  | 201  | 166    | 157    | 151 | 195      |        |
|      |     |     | 154 |     |     |      |     |      |      |        |        |     |          |        |
| 2014 | 163 | 151 | 147 | 184 | 185 | 232  | 267 | 266  | 227  | 187    | 160    | 161 | 194      | ORT    |
| 2013 | 191 | 187 | 178 | 198 | 223 | 226  | 291 | 291  | 212  | 184    | 177    | 174 | 211      | G REPO |
| 2012 | 155 | 156 | 155 | 170 | 190 | 221  | 278 | 242  | 210  | 175    | 167    | 180 | 192      | UMPIN  |
| 2011 | 172 | 158 | 157 | 180 | 212 | 226  | 279 | 254  | 202  | 175    | 164    | 158 | 195      | ٥      |
| 2010 | 239 | 210 | 198 | 210 | 180 | 218  | 274 | 251  | 193  | 182    | 160    | 167 | 207      |        |
| 2009 | 173 | 173 | 165 | 196 | 195 | 215  | 277 | 290  | 245  | 259    | 226    | 230 | 220      |        |
| 2008 | 172 | 154 | 155 | 1/4 | 202 | 246  | 296 | 256  | 210  | 187    | 175    | 192 | 201      |        |
| 993  |     | 761 | 169 | 181 | 177 | 285  | 311 | 301  | 88   | 175    | 166    | 158 |          |        |
| Έ `  |     |     | Mar | - 1 | v   | . v  |     | ۰ ر۰ | ,- , | -      | ,- ,   |     | buidwind |        |
| -    | Jan | Leo | Mar | d : | May | un : | n e | Aug  | Sep  | 5<br>5 | Š<br>V | Cec | Avg      |        |

# RESERVOIR LEVEL

| 0000 | 60   | 00  | 8   | 90  | 8 4 | , r | - 6 | 5 6   | - 0  | 67  | 23  |    |
|------|------|-----|-----|-----|-----|-----|-----|-------|------|-----|-----|----|
| 2019 | 6-03 | 8 6 | 8 6 | 809 | 8   | 90  | 8   | 8 4   | 200  | 4 4 | 7 1 | 09 |
| 2018 | 9    | 09  | 09  | 09  | 90  | 25  | 45  | 3, 13 | 36   | 2 2 | 5   | 09 |
| 2017 | 45   | 55  | 09  | 09  | 09  | 54  | 47  | 43    | 42   | 43  | 3.5 | 46 |
| 2016 | 46   | 58  | 09  | 9   | 55  | 20  | 44  | 35    | 23.5 | 22  | 200 | 38 |
| 2015 | 45   | 45  | 09  | 09  | 26  | 51  | 49  | 44    | 40   | 33  | 30  | 44 |
| 2014 | 22   | 09  | 9   | 09  | 28  | 51  | 55  | 45    | 41   | 39  | 34  | 43 |
| 2013 | 45   | 09  | 09  | 09  | 22  | 09  | 28  | 43    | 40   | 38  | 36  | 46 |
| 2012 | 09   | 09  | 28  | 09  | 9   | 24  | 49  | 43    | 40   | 38  | 35  | 42 |
| 2011 | 30   | 52  | 28  | 09  | 22  | 51  | 43  | 47    | 45   | 58  | 9   | 09 |
| 1993 |      |     |     |     |     |     |     |       | 6    | œ   | 2   | 10 |

Jan Mar Apr May Jun Jul Aug Sep Oct