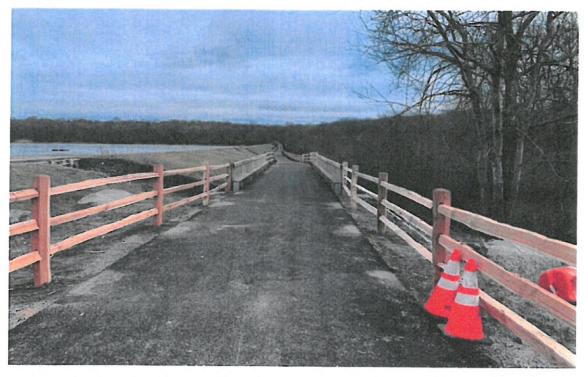

#### TRANSFER PUMPING/RESERVOIR

- No water was transferred from South Pond.
- The highway department has complete the construction of the bike path across the reservoir
  property between North Main Road and Eldred Avenue. Attached are photos of the path along the
  North Reservoir dam. The next step includes signage and additional fencing to keep people off the
  Dam and the construction of a shed over our well.

#### Graphs

Bridge over the spillway at the Dam

Path at entrance from North Main Road.

Path along the Reservoir and Dam

Department of Health

Three Capitol Hill Providence, RI 02908-5097

TYY: 711

www.health.ri.gov