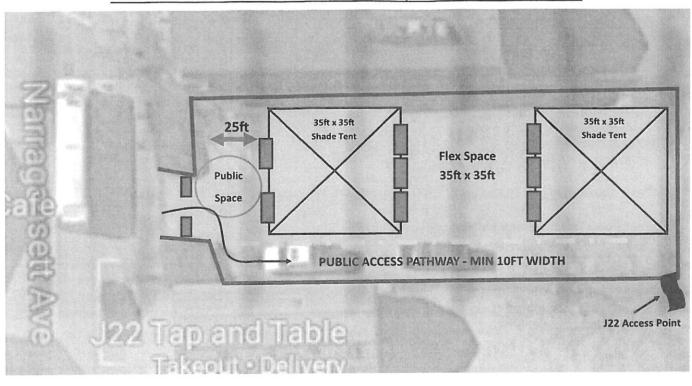

- A) Renewal of Event License Application
  - 1) Applicant: Jamestown Chamber of Commerce

Event: Restaurant Outdoor Dining

Dates: Extending to February 17, 2021 unless revoked earlier

Location: Narragansett Avenue, Narragansett Avenue Municipal Parking

- a) KALI LLC dba J22 Tap & Table, 22 Narragansett Ave
- b) Jamestown Beer Holdings LLC dba The Generals Crossing-34 Narragansett Ave.
- c) Jamestown Restaurant Group LLC dba Narragansett Café-25 Narragansett Ave.
- d) Johnny Angels Clam Shack LLC dba Angels Kitchen-23B Narragansett Ave.
- 2) Renewal of Approval of KALI LLC dba J22 Tap & Table for Temporary Seasonal Expansion of Existing Liquor License Applications in accordance to R.I.G.L 3-5-17, for service and consumption areas to include property contingent on lease agreement with REGNUM LLC, located at 20 Narragansett Ave. With proposed Extension to February 17, 2021 unless revoked earlier.
- C) Approval of One Day Event License Application
  - 1) Applicant: Rhode Races & Events, Inc.