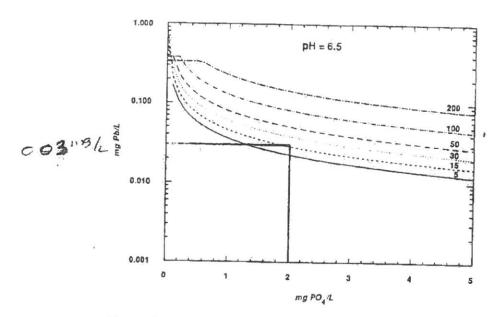

#### STEP 1: EXISTING CONDITIONS

The Town of Jamestown treats all of its water at a single water treatment plant located on North Road. The plant currently adds chlorine dioxide (1.5 mg/L) for pre-oxidation. Polyaluminum chloride is added for coagulation (50 to 120 mg/L as product) prior to immersed membrane filtration. Prior to discharge to the distribution system sodium hypochlorite is added for disinfection, zinc orthophosphate (2.0 mg/L as PO<sub>4</sub>) for corrosion control, potassium hydroxide to raise the finished water pH to the target of 7.2 mg/L. A Process Flow Schematics for the Jamestown Water Treatment Plant is presented as Figures 1.

- Alkalinity and pH adjustment (passivation).
- The addition of a corrosion inhibitor.

Currently the Town of Jamestown is utilizing the addition of zinc orthophosphate at a pH of approximately 7.0 to 7.4.