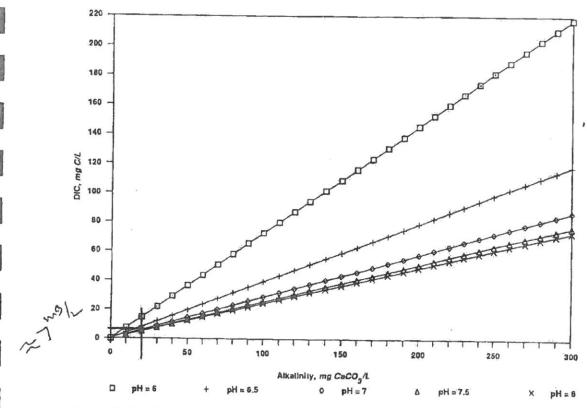

Treated water is delivered to the Town's distribution system with an alkalinity of 14 to 22 mg/L as CaC03. The treated water pH is somewhat variable throughout the distribution system within a pH range of 6.9 to 7.6 based upon monthly field measurements collected from of June 2009 to June 2011. Distribution system pH and alkalinity data are presented in Figures 2 and 3 respectively.

The United States Environmental Protection Agency with Malcome-Pirnie Inc $^1$ ., developed a model for predicting THM formation as a function of several water quality parameters. Utilizing this model it can be estimated that an increase in distribution system pH from the current 7.2 to 8.2 would result in a potential THM increase in the distribution system of approximately 8  $\mu$ g/L when all other parameters remain unchanged. Based on this and the historic average THM concentration of 66  $\mu$ g/L it is estimated that a distribution system pH increase to 9.0 should not impact the Towns ability to meet the requirements of the D/DBPR. However THM formation must be closely monitored after any significant distribution system pH change.