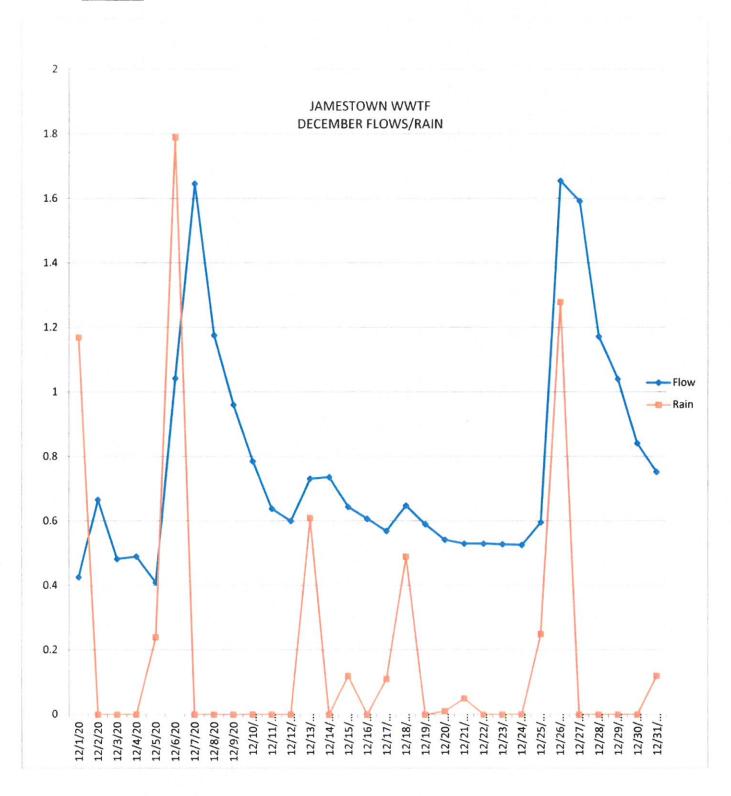

#### WASTEWATER TREATMENT PLANT

- The monthly average daily flow at the treatment plant for December was 0.78 million gallons per day which exceed our average allowed by permit of 0.73 million gallons per day. The peak daily flow was 1.66 million gallons. The high flows received at the treatment facility were due to rain and snow melt. There were no sanitary sewer overflows for the month of December.
- I will be prepared to discuss the Westwind Drive sewer forcemain at the meeting.

#### **Environmental Compliance (Violations)**

There are 2 violations to report for the month of December 2020

- (1) Monthly Avg Flow.
- (2) Effluent TSS % Removal

#### <u>Alarms</u>

The facility had 4 alarms in December 2020, all alarms were the direct result of excessive I&I from heavy rains on top of snow melt causing high water situations at PS#1 and PS#3.

#### Precipitation

Precipitation for December 2020 was 6.24"