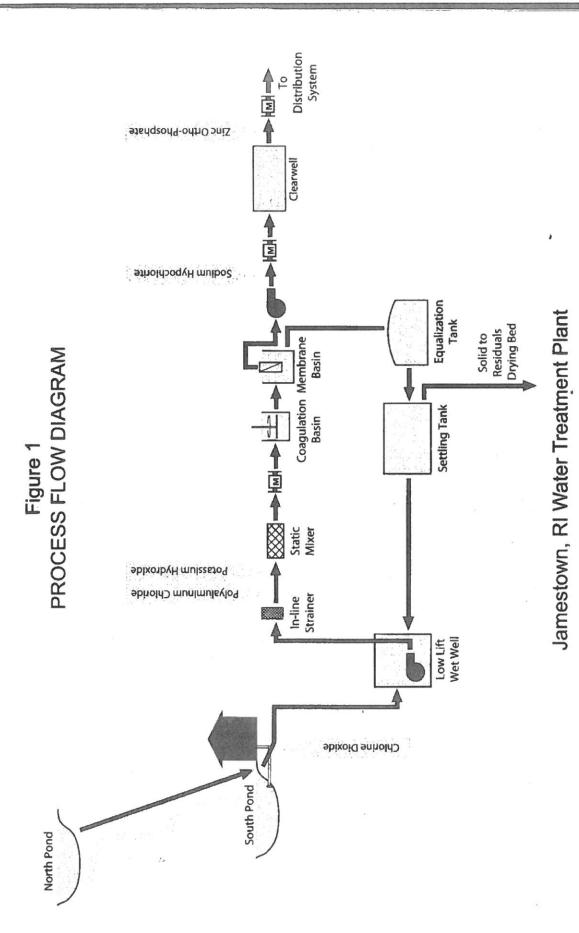

#### STEP 1: EXISTING CONDITIONS

The Town of Jamestown treats all of its water at a single water treatment plant located on North Road. The plant currently adds chlorine dioxide (1.5 mg/L) for pre-oxidation. Polyaluminum chloride is added for coagulation (50 to 120 mg/L as product) prior to immersed membrane filtration. Prior to discharge to the distribution system sodium hypochlorite is added for disinfection, zinc orthophosphate (2.0 mg/L as PO<sub>4</sub>) for corrosion control, potassium hydroxide to raise the finished water pH to the target of 7.2 mg/L. A Process Flow Schematics for the Jamestown Water Treatment Plant is presented as Figures 1.