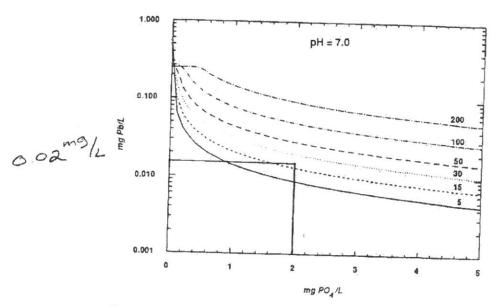

#### STEP 1: EXISTING CONDITIONS

The Town of Jamestown treats all of its water at a single water treatment plant located on North Road. The plant currently adds chlorine dioxide (1.5 mg/L) for pre-oxidation. Polyaluminum chloride is added for coagulation (50 to 120 mg/L as product) prior to immersed membrane filtration. Prior to discharge to the distribution system sodium hypochlorite is added for disinfection, zinc orthophosphate (2.0 mg/L as PO<sub>4</sub>) for corrosion control, potassium hydroxide to raise the finished water pH to the target of 7.2 mg/L. A Process Flow Schematics for the Jamestown Water Treatment Plant is presented as Figures 1.

- Alkalinity and pH adjustment (passivation).
- The addition of a corrosion inhibitor.

Currently the Town of Jamestown is utilizing the addition of zinc orthophosphate at a pH of approximately 7.0 to 7.4.