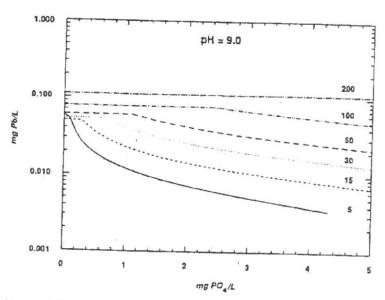

|          |                 |                      | 71 Conanicus Ave (1/5)             |
| 8/4/1993          | 22       | 1               | 0.016                | 58 Pemberton (2/10)                |

Appendix B



Figure 6.8A Lead solubility versus orthophosphate at various alkalinities: pH = 6.5, I = 0.005,  $T = 25^{\circ}C$ 



Figure 6.8B Lead solubility versus orthophosphate at various alkalinities: pH = 7.0, I = 0.005, T = 25°C



Figure 6.8C Lead solubility versus orthophosphate at various alkalinities: pH = 7.5, I = 0.005,  $T = 25^{\circ}C$ 



Figure 6.8D Lead solubility versus orthophosphate at various alkalinities: pH = 8.0, I = 0.005,  $T = 25^{\circ}C$ 



Figure 6.8E Lead solubility versus orthophosphate at various alkalinities: pH = 8.5, I = 0.005,  $T = 25^{\circ}C$ 



Figure 6.8F Lead solubility versus orthophosphate at various alkalinities: pH = 9.0, I = 0.005,  $T = 25^{\circ}C$ 



Figure 6.6 Three-dimensional diagram for lead solubility: 1.5 mgPO $_4$ /L, 1 = 0.005, T = 25°C

Computations performed using the MINTEQA2 computer program (Brown and Allison 1983) indicated that even in systems containing 150 mg Ca/L, DIC = 50 mg C/L, and  $PO_4 = 5$  mg/L at 25°C, the least soluble phase was still probably calcium carbonate.

For lead pipe, the concentration of the orthophosphate ion from the inhibitor is the most critical concern. In spite of frequent claims to the contrary, currently there is little if any analytical data (e.g., X-ray diffraction, IR spectroscopy) to support the notion that the protective films on lead pipe formed by commercial inhib