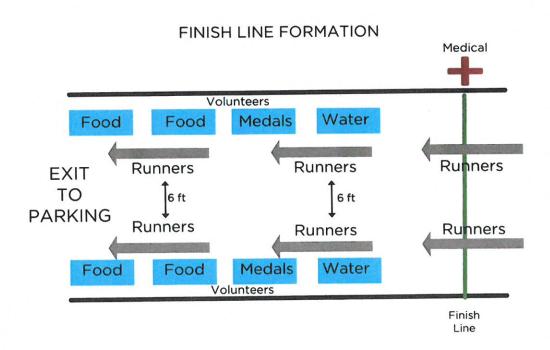

and after finishing the race.
- When passing other runners, provide a wide berth around the other runner.

- Do not run 2-3 people across to allow for those that may be coming up behind.
- Any runner not adhering to any of these protocols will be required to leave, with no refunds given.
- There will be less volunteers on course so runners will be encouraged to use RaceJoy for key parts of the course.

#### **VOLUNTEER PROTOCOLS**

- No open food pre-packaged only
- Gloves and masks on all volunteers, change them regularly.
- Hand out all food and beverages via a table do not touch the runners
- No hugs or high-5s
- Hand Sanitizer at all aid stations, athlete food and registration
- Wipe tables down with Clorox wipes at regular intervals

# Runners Runners Runners Runners A fit of fit of







#### Town of Jamestown

Town Administrator 93 Narragansett Avenue Jamestown, Rhode Island 02835-1199 401-423-9805

Email: jhainsworth@jamestownri.net

Jamie A. Hainsworth Town Administrator

**MEMORANDUM TO: Honorable Town Council** 

FROM: Town Administrator, Jamie A. Hainsworth

**DATE: January 13, 2021** 

SUBJECT: Report for Town Council Meeting January 19, 2021

Jamestown Chamber of Commerce, request use of Town Municipal Parking Lot, Narragansett Avenue during the 2021 Season due to Covid-19: Consent Agenda: The Jamestown Chamber of Commerce sent a letter to the Council dated September 21, 2020, requesting the use of the municipal parking lot on Narragansett Ave. They are asking to continue businesses use of the parking lot during Covid -19 restrictions, possibly until December