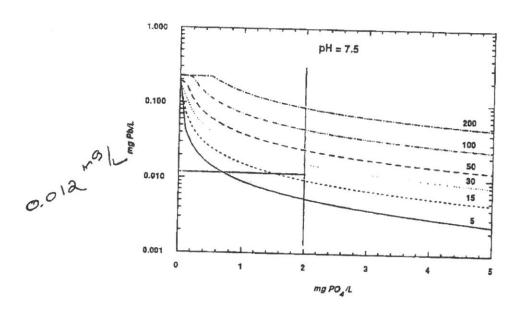

|
| 6/2/1004          | 22       | -               | 0.17                 | 179 Narragansett (5/13)            |
| 6/2/1994          | 22       | 5               | 0.17                 | 82 Mt Hope Street (6/13)           |
|                   |          |                 |                      | 104 Southwest Ave (4/11)           |
|                   |          |                 |                      | 71 Conanicus Ave (1/5)             |
| 8/4/1993          | 22       | 1               | 0.016                | 58 Pemberton (2/10)                |

Appendix B



Figure 6.8A Lead solubility versus orthophosphate at various alkalinities: pH = 6.5, I = 0.005,  $T = 25^{\circ}C$ 



Figure 6.8B Lead solubility versus orthophosphate at various alkalinities: pH = 7.0, I = 0.005, T = 25°C



Figure 6.8C Lead solubility versus orthophosphate at various alkalinities: pH = 7.5, I = 0.005,  $T = 25^{\circ}C$ 



Figure 6.8D Lead solubility versus orthophosphate at various alkalinities: pH = 8.0, I = 0.005,  $T = 25^{\circ}C$ 



Figure 6.8E Lead solubility versus orthophosphate at various alkalinities: pH = 8.5, I = 0.005,  $T = 25^{\circ}C$ 



Figure 6.8F Lead solubility versus orthophosphate at various alkalinities: pH = 9.0, I = 0.005,  $T = 25^{\circ}C$ 



Figure 6.6 Three-dimensional diagram for lead solubility: 1.5 mgPO $_4$ /L, 1 = 0.005, T = 25°C

Computations performed using the MINTEQA2 computer program (Brown and Allison 1983) indicated that even in systems containing 150 mg Ca/L, DIC = 50 mg C/L, and  $PO_4 = 5$  mg/L at 25°C, the least soluble phase was still prob