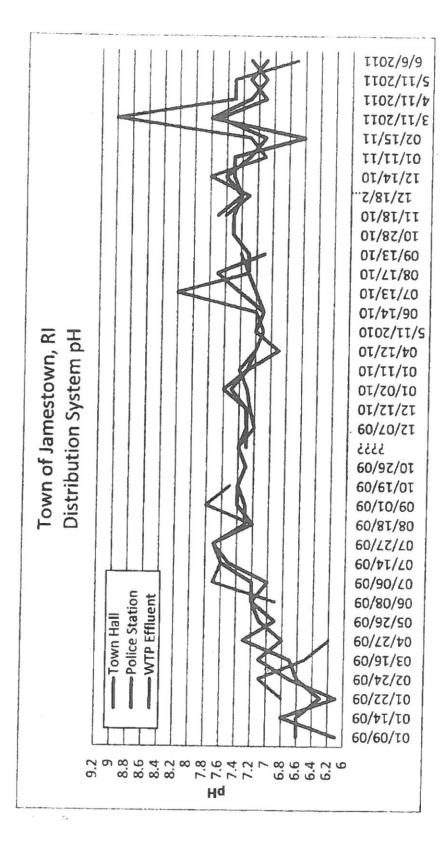

Treated water is delivered to the Town's distribution system with an alkalinity of 14 to 22 mg/L as CaC03. The treated water pH is somewhat variable throughout the distribution system within a pH range of 6.9 to 7.6 based upon monthly field measurements collected from of June 2009 to June 2011. Distribution system pH and alkalinity data are presented in Figures 2 and 3 respectively.