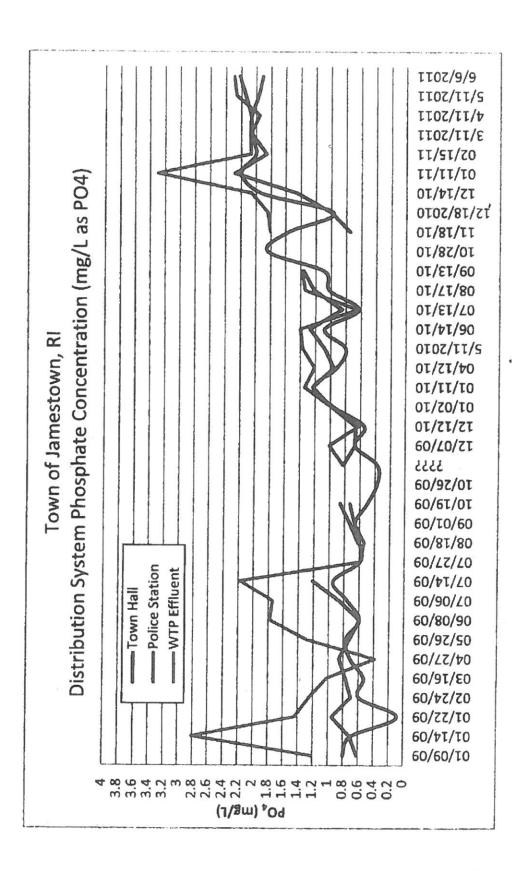

Treated water is delivered to the Town's distribution system with an alkalinity of 14 to 22 mg/L as CaC03. The treated water pH is somewhat variable throughout the distribution system within a pH range of 6.9 to 7.6 based upon monthly field measurements collected from of June 2009 to June 2011. Distribution system pH and alkalinity data are presented in Figures 2 and 3 respectively.