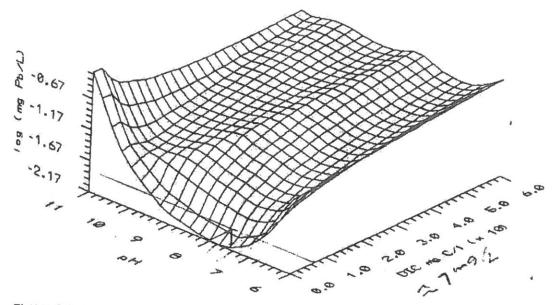

Following the start-up of the new WTP, Jamestown experienced an increase in distribution system at-the-tap lead concentrations. The  $90^{th}$  percentile at-the-tap concentration of lead for samples collected on September 27 and 30, 2005 (prior to the coagulant change) was 2  $\mu$ g/L. In the most recent at-the-lap sampling round conducted in June of 2011 the  $90^{th}$  percentile at-the-tap lead concentration was  $89 \mu$ g/L an increase of 44 times.

Treated water is delivered to the Town's distribution system with an alkalinity of 14 to 22 mg/L as CaC03. The treated water pH is somewhat variable throughout the distribution system within a pH range of 6.9 to 7.6 based upon monthly field measurements collected from of June 2009 to June 2011. Distribution system pH and alkalinity data are presented in Figures 2 and 3 respectively.

Since the start up of the new WTP, LCR compliance "at-the-tap" lead and copper analysis indicates that water within the distribution system remains sufficiently corrosive for lead to exceed the LCR Action Level (AL). At -the-tap copper levels have always been well below the LCR AL of 1.3 mg/L. The 90<sup>th</sup> percentile at-the-tap copper concentration have averaged 0.15 mg/L.

Table 1 presents a summary of 90<sup>th</sup> percentile at-the-tap lead concentrations. Figure 4 presents this data graphically. As a result of at-the-tap lead and copper concentration the water treatment processes must be optimized to reduce at-the-tap lead concentrations in order to comply with the LCR.

|            | Table 1<br>Town of Jamestown, RI<br>Historic At-the-Tap Lead Consntrations |            |                                          |  |  |  |  |  |  |  |  |
|------------|----------------------------------------------------------------------------|------------|------------------------------------------|--|--|--|--|--|--|--|--|
| Date       | At-the-tap 90% Percentile<br>Lead (mg/L)                                   | Date       | At-the-tap 90%<br>Percentile Lead (mg/L) |  |  |  |  |  |  |  |  |
| 8/4/1993   | 0.006                                                                      | 9/1/2005   | 0.002                                    |  |  |  |  |  |  |  |  |
| 6/2/1994   | 0.034                                                                      | 9/2/2005   | 0.016                                    |  |  |  |  |  |  |  |  |
| 6/27/1994  | 0.012                                                                      | 9/16/2008  | 0.02                                     |  |  |  |  |  |  |  |  |
| 6/28/1994  | 0.012                                                                      | 7/7/2009   | 0.081                                    |  |  |  |  |  |  |  |  |
| 10/21/1994 | 0.007                                                                      | 12/17/2009 | 0.018                                    |  |  |  |  |  |  |  |  |
| 3/6/1995   | 0.006                                                                      | 6/3/2010   | 0.049                                    |  |  |  |  |  |  |  |  |
| 9/13/1995  | 0.002                                                                      | 6/9/2010   | 0.0926                                   |  |  |  |  |  |  |  |  |
| 7/1/1997   | 0.0042                                                                     | 12/29/2010 | 0.015                                    |  |  |  |  |  |  |  |  |
| 7/1/1999   | 0.008                                                                      | 6/21/2011  | 0.089                                    |  |  |  |  |  |  |  |  |
| 9/27/2005  | 0.002                                                                      |            |                                          |  |  |  |  |  |  |  |  |