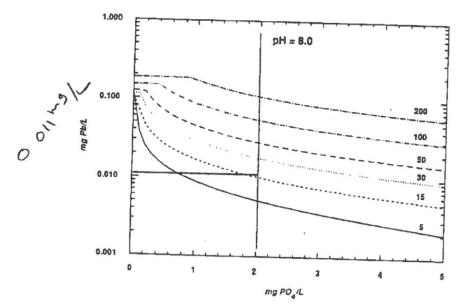

/2/1994          | 22       | 5               | 0.17                 | 82 Mt Hope Street (6/13)           |
|                   |          |                 |                      | 104 Southwest Ave (4/11)           |
|                   |          |                 |                      | 71 Conanicus Ave (1/5)             |
| 8/4/1993          | 22       | 1               | 0.016                | 58 Pemberton (2/10)                |

Appendix B



Figure 6.8A Lead solubility versus orthophosphate at various alkalinities: pH = 6.5, I = 0.005,  $T = 25^{\circ}C$ 



Figure 6.8B Lead solubility versus orthophosphate at various alkalinities: pH = 7.0, I = 0.005, T = 25°C



Figure 6.8C Lead solubility versus orthophosphate at various alkalinities: pH = 7.5, I = 0.005,  $T = 25^{\circ}C$ 



Figure 6.8D Lead solubility versus orthophosphate at various alkalinities: pH = 8.0, I = 0.005,  $T = 25^{\circ}C$ 



Figure 6.8E Lead solubility versus orthophosphate at various alkalinities: pH = 8.5, I = 0.005,  $T = 25^{\circ}C$ 



Figure 6.8F Lead solubility versus orthophosphate at various alkalinities: pH = 9.0, I = 0.005,  $T = 25^{\circ}C$ 



Figure 6.6 Three-dimensional diagram for lead solubility: 1.5 mgPO $_4$ /L, 1 = 0.005, T = 25°C

Computations performed using the MINTEQA2 computer program (Brown and Allison 1983) indicated that even in systems containing 150 mg Ca/L, DIC = 50 mg C/L, and  $PO_4 = 5$  mg/L at 25°C, the least soluble phase was still probably calcium carbonate.

For lead pipe, the concentration of the orthophosphate ion from the inhibitor is the most crit