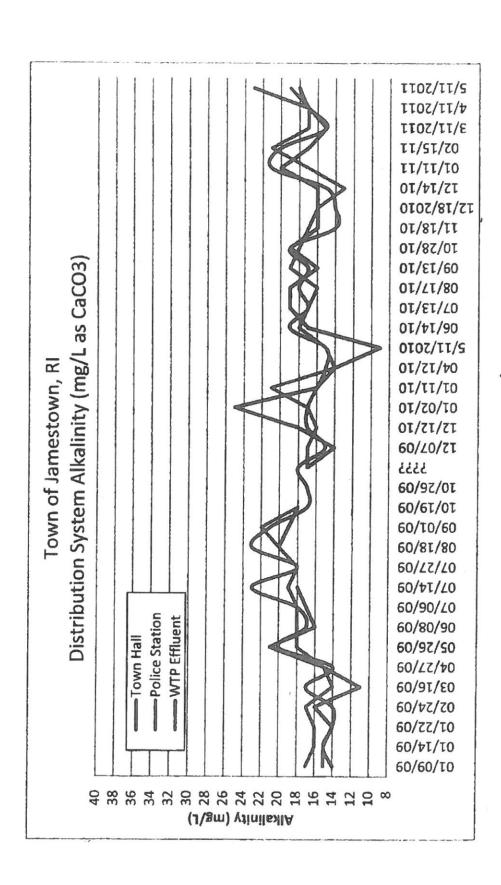

Treated water is delivered to the Town's distribution system with an alkalinity of 14 to 22 mg/L as CaC03. The treated water pH is somewhat variable throughout the distribution system within a pH range of 6.9 to 7.6 based upon monthly field measurements collected from of June 2009 to June 2011. Distribution system pH and alkalinity data are presented in Figures 2 and 3 respectively.