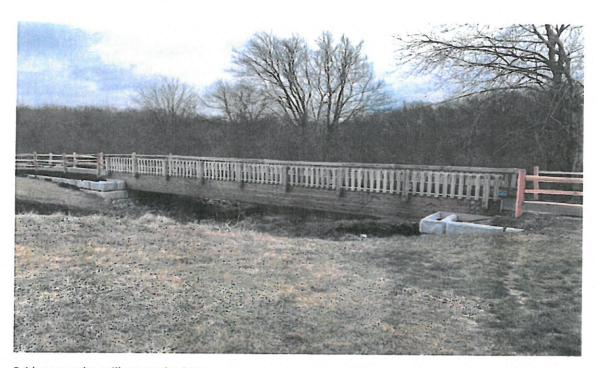

#### TRANSFER PUMPING/RESERVOIR

- No water was transferred from South Pond.
- The highway department has complete the construction of the bike path across the reservoir
  property between North Main Road and Eldred Avenue. Attached are photos of the path along the
  North Reservoir dam. The next step includes signage and additional fencing to keep people off the
  Dam and the construction of a shed over our well.

#### Graphs

Bridge over the spillway at the Dam

Path at entrance from North Main Road.

Path along the Reservoir and Dam

Department of Health

Three Capitol Hill Providence, RI 02908-5097

TYY: 711

www.health.ri.gov