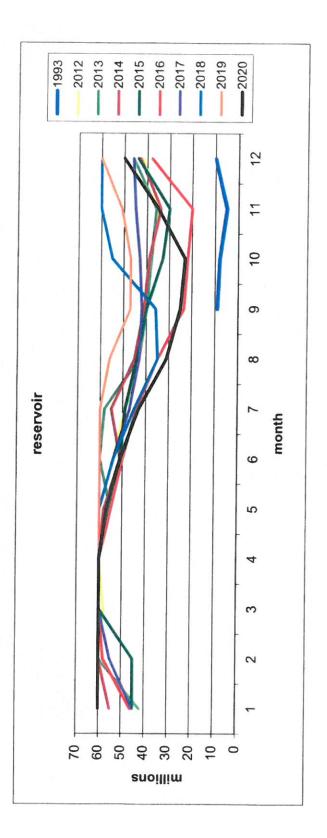

#### 1) Pumping Report:

The Public Works Director reported the following:

- Pumping was down slightly for the month September, compared to August and was up compared to September of 2019.
- Rainfall deficit continues. We are 15 inches below average for the year.
- North Reservoir is @ 23MG, usable storage-60MG. The reservoir storage had dropped to 56" below the spillway, although we recovered 5 inches over the weekend since this report was written. We are past our peak usage period and consumption has dropped. He recently spoke to Steve Goslee the former Public Works Director and he is confident that we will be okay. The ban on outside water usage, which prohibits lawn irrigation, house washing, boat washing and car washing remains in place.
- South Pond is @ 5MG, usable storage-6MG

#### TREATMENT PLANT

• The rainfall deficit continues for the Town of Jamestown with our current total for the year at almost 15 inches below average. As of October 15th the reservoir storage has dropped to 56" below the spillway elevation with usable storage at 23 million gallons at North Reservoir. Currently we have a ban on use for our customers which prohibits lawn irrigation, house washing, boat washing, and car washing.

#### DISTRIBUTION SYSTEM

South Pond @ 6 MG Usable Storage, 5 Million Gallons

North Pond @ 60 MG Usable Storage 23 Million Gallons

- There was a serious leak in the watermain in front of the Early Learning Center on North Road. Crews discovered a large hole in the main where a repair was made almost 50 years ago.
- A new water service was installed at 7 Beavertail Road adjacent to Mackerel Cove Beach
- During the week of October 19th the water department will install a water service to the new golf Course Clubhouse building.
- Jamie and I met with residents along East Shore Road to discuss issues with individual wells with respect to yield and water quality.

# RESERVOIR LEVEL

| 0000 | 60   | 00  | 8   | 90  | 8 4 | , r | - 6 | 5 6   | - 0  | 67  | 23  |    |
|------|------|-----|-----|-----|-----|-----|-----|-------|------|-----|-----|----|
| 2019 | 6-03 | 8 6 | 8 6 | 809 | 8   | 90  | 8   | 8 4   | 200  | 4 4 | 7 1 | 09 |
| 2018 | 9    | 09  | 09  | 09  | 90  | 25  | 45  | 3, 13 | 36   | 2 2 | 5   | 09 |
| 2017 | 45   | 55  | 09  | 09  | 09  | 54  | 47  | 43    | 42   | 43  | 3.5 | 46 |
| 2016 | 46   | 58  | 09  | 9   | 55  | 20  | 44  | 35    | 23.5 | 22  | 200 | 38 |
| 2015 | 45   | 45  | 09  | 09  | 26  | 51  | 49  | 44    | 40   | 33  | 30  | 44 |
| 2014 | 22   | 09  | 9   | 09  | 28  | 51  | 55  | 45    | 41   | 39  | 34  | 43 |
| 2013 | 45   | 09  | 09  | 09  | 22  | 09  | 28  | 43    | 40   | 38  | 36  | 46 |
| 2012 | 09   | 09  | 28  | 09  | 9   | 24  | 49  | 43    | 40   | 38  | 35  | 42 |
| 2011 | 30   | 52  | 28  | 09  | 22  | 51  | 43  | 47    | 45   | 58  | 9   | 09 |
| 1993 |      |     |     |     |     |     |     |       | 6    | œ   | 2   | 10 |

Jan Mar Apr May Jun Jul Aug Sep Oct