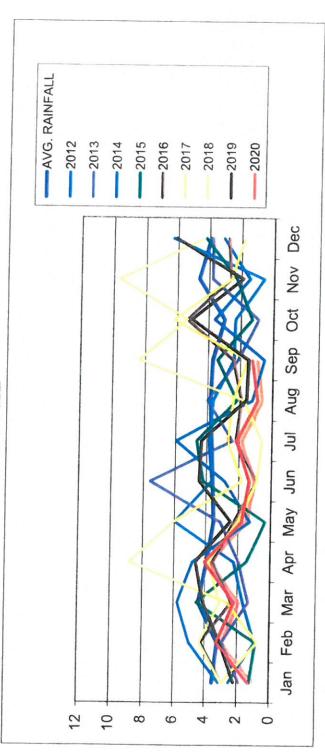

#### 1) Pumping Report:

The Public Works Director reported the following:

- Pumping was down slightly for the month September, compared to August and was up compared to September of 2019.
- Rainfall deficit continues. We are 15 inches below average for the year.
- North Reservoir is @ 23MG, usable storage-60MG. The reservoir storage had dropped to 56" below the spillway, although we recovered 5 inches over the weekend since this report was written. We are past our peak usage period and consumption has dropped. He recently spoke to Steve Goslee the former Public Works Director and he is confident that we will be okay. The ban on outside water usage, which prohibits lawn irrigation, house washing, boat washing and car washing remains in place.
- South Pond is @ 5MG, usable storage-6MG

#### TREATMENT PLANT

• The rainfall deficit continues for the Town of Jamestown with our current total for the year at almost 15 inches below average. As of October 15th the reservoir storage has dropped to 56" below the spillway elevation with usable storage at 23 million gallons at North Reservoir. Currently we have a ban on use for our customers which prohibits lawn irrigation, house washing, boat washing, and car washing.

# RESERVOIR LEVEL

| 0000 | 60   | 00  | 8   | 90  | 8 4 | , r | - 6 | 5 6   | - 0  | 67  | 23  |    |
|------|------|-----|-----|-----|-----|-----|-----|-------|------|-----|-----|----|
| 2019 | 6-03 | 8 6 | 8 6 | 809 | 8   | 90  | 8   | 8 4   | 200  | 4 4 | 7 1 | 09 |
| 2018 | 9    | 09  | 09  | 09  | 90  | 25  | 45  | 3, 13 | 36   | 2 2 | 5   | 09 |
| 2017 | 45   | 55  | 09  | 09  | 09  | 54  | 47  | 43    | 42   | 43  | 3.5 | 46 |
| 2016 | 46   | 58  | 09  | 9   | 55  | 20  | 44  | 35    | 23.5 | 22  | 200 | 38 |
| 2015 | 45   | 45  | 09  | 09  | 26  | 51  | 49  | 44    | 40   | 33  | 30  | 44 |
| 2014 | 22   | 09  | 9   | 09  | 28  | 51  | 55  | 45    | 41   | 39  | 34  | 43 |
| 2013 | 45   | 09  | 09  | 09  | 22  | 09  | 28  | 43    | 40   | 38  | 36  | 46 |
| 2012 | 09   | 09  | 28  | 09  | 9   | 24  | 49  | 43    | 40   | 38  | 35  | 42 |
| 2011 | 30   | 52  | 28  | 09  | 22  | 51  | 43  | 47    | 45   | 58  | 9   | 09 |
| 1993 |      |     |     |     |     |     |     |       | 6    | œ   | 2   | 10 |

#### TREATMENT PLANT

- Water department staff have been working on equipment upgrades within the water treatment facility. They have upgraded pH and turbidity meters, probes, and piping with a new generation of equipment.
- Highway department has installed the fiber cabling between the water treatment facility and the library. This segment will provide the connection to the Town server and I.T. at the Town Hall.
- There was a 14" rainfall deficit for the year. Rainfall received over the past two months has increased our supply by 4' in the reservoir accounting for 27 million gallons.
- We have two finish water pumps that deliver treated water to the distribution system and both are
  at the limits of their life cycle We have installed one new pump and are waiting on the second to
  be delivered and installed.

#### DISTRIBUTION SYSTEM

South Pond @ 6 MG Usable Storage, 6 Million Gallons

North Pond @ 60 MG

Usable Storage 50 Million Gallons

- Pare Corporation has been working on our bid documents for painting the water tank. The older tank (south tank) was painted in 2000. The second tank (north tank) was constructed and painted in 2006. The bid will include the south tank and as an alternate we will have pricing for recoating the north tank.
- Water Department staff have been working out in the field on leak detection within our system when the weather allows.
- Jamie and I have been working with the Town of North Kingstown on preparing an update to our Emergency Interconnection agreement to supply water to the Town. This agreement was put on hold waiting for approval from RIDOH. This past summer I requested the RIDOH to review our 2004 approval for the interconnection with N.K. and to provide comment to make sure we were consistent with all applicable rules and regulations. I have attached the comments received from RIDOH in November based upon their review. In summary they are requesting that we study the water chemistry from N.K. to determine if there will be a negative impact to our distribution system and the water quality delivered to our customers in the event we need to use this interconnection. This will take some effort and expertise in the field. I have been in contact with our consultant who

# RESERVOIR LEVEL

| 2020 | 09 | 09 | 09 | 09 | 57 | 51 | 43 | 31 | 25   | 23 | 35 | 20 |
|------|----|----|----|----|----|----|----|----|------|----|----|----|
| 2019 | 09 | 09 | 09 | 09 | 09 | 09 | 09 | 26 | 47   | 47 | 51 | 09 |
| 2018 | 09 | 09 | 09 | 09 | 09 | 54 | 45 | 35 | 36   | 55 | 09 | 09 |
| 2017 | 45 | 22 | 09 | 09 | 09 | 54 | 47 | 43 | 42   | 43 | 45 | 46 |
| 2016 | 46 | 28 | 09 | 09 | 55 | 20 | 44 | 35 | 23.5 | 22 | 20 | 38 |
| 2015 | 45 | 45 | 9  | 9  | 99 | 51 | 49 | 44 | 40   | 33 | 30 | 44 |
| 2014 | 22 | 09 | 09 | 09 | 28 | 51 | 22 | 45 | 41   | 36 | 34 | 43 |
| 2013 | 42 | 9  | 09 | 09 | 22 | 09 | 28 | 43 | 40   | 38 | 36 | 46 |
| 2012 | 09 | 09 | 28 | 09 | 09 | 24 | 49 | 43 | 40   | 38 | 35 | 42 |
| 2011 | 30 | 52 | 28 | 09 | 22 | 51 | 43 | 47 | 45   | 28 | 09 | 09 |
| 1993 |    |    |    |    |    |    |    |    | 6    | æ  | 2  | 10 |
|      |    |    |    |    |    |    |    |    |      |    |    |    |