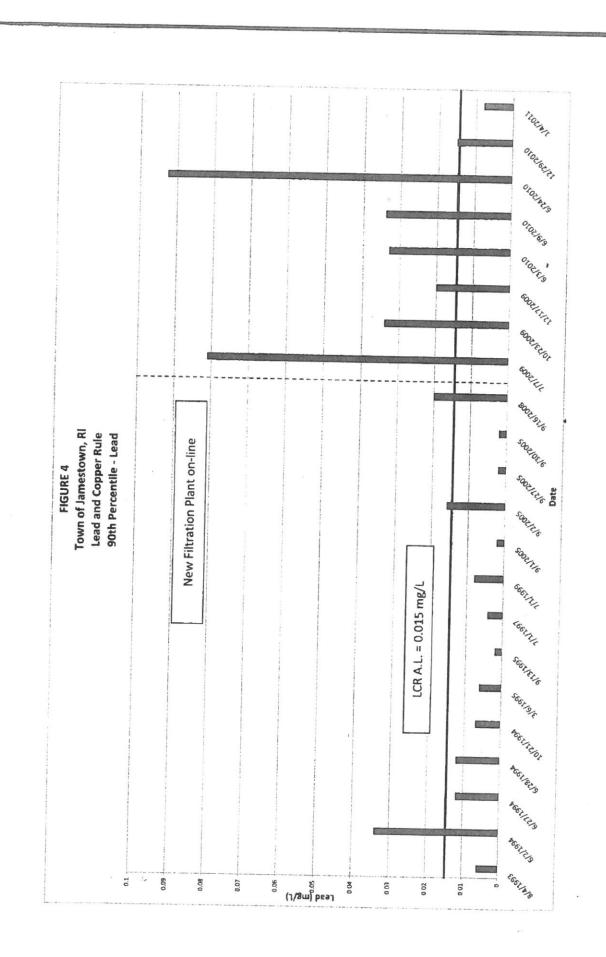

Following the start-up of the new WTP, Jamestown experienced an increase in distribution system at-the-tap lead concentrations. The  $90^{th}$  percentile at-the-tap concentration of lead for samples collected on September 27 and 30, 2005 (prior to the coagulant change) was 2  $\mu$ g/L. In the most recent at-the-lap sampling round conducted in June of 2011 the  $90^{th}$  percentile at-the-tap lead concentration was  $89 \mu$ g/L an increase of 44 times.

Since the start up of the new WTP, LCR compliance "at-the-tap" lead and copper analysis indicates that water within the distribution system remains sufficiently corrosive for lead to exceed the LCR Action Level (AL). At -the-tap copper levels have always been well below the LCR AL of 1.3 mg/L. The 90<sup>th</sup> percentile at-the-tap copper concentration have averaged 0.15 mg/L.

Table 1 presents a summary of 90<sup>th</sup> percentile at-the-tap lead concentrations. Figure 4 presents this data graphically. As a result of at-the-tap lead and copper concentration the water treatment processes must be optimized to reduce at-the-tap lead concentrations in order to comply with the LCR.

|            | Table 1<br>Town of Jamestown, RI<br>Historic At-the-Tap Lead Consntrations |            |                                          |  |  |  |  |  |  |  |  |
|------------|----------------------------------------------------------------------------|------------|------------------------------------------|--|--|--|--|--|--|--|--|
| Date       | At-the-tap 90% Percentile<br>Lead (mg/L)                                   | Date       | At-the-tap 90%<br>Percentile Lead (mg/L) |  |  |  |  |  |  |  |  |
| 8/4/1993   | 0.006                                                                      | 9/1/2005   | 0.002                                    |  |  |  |  |  |  |  |  |
| 6/2/1994   | 0.034                                                                      | 9/2/2005   | 0.016                                    |  |  |  |  |  |  |  |  |
| 6/27/1994  | 0.012                                                                      | 9/16/2008  | 0.02                                     |  |  |  |  |  |  |  |  |
| 6/28/1994  | 0.012                                                                      | 7/7/2009   | 0.081                                    |  |  |  |  |  |  |  |  |
| 10/21/1994 | 0.007                                                                      | 12/17/2009 | 0.018                                    |  |  |  |  |  |  |  |  |
| 3/6/1995   | 0.006                                                                      | 6/3/2010   | 0.049                                    |  |  |  |  |  |  |  |  |
| 9/13/1995  | 0.002                                                                      | 6/9/2010   | 0.0926                                   |  |  |  |  |  |  |  |  |
| 7/1/1997   | 0.0042                                                                     | 12/29/2010 | 0.015                                    |  |  |  |  |  |  |  |  |
| 7/1/1999   | 0.008                                                                      | 6/21/2011  | 0.089                                    |  |  |  |  |  |  |  |  |
| 9/27/2005  | 0.002                                                                      |            |                                          |  |  |  |  |  |  |  |  |

#### STEP 4: CORROSION CONTROL PRIORITIES

The results of the lead and copper sampling program in the Town of Jamestown showed that the water system's 90th percentile for lead and copper has been at or above the LCR AL for lead since September of 2005. During this time period the average 90<sup>th</sup> percentile at-the-tap lead concentration is 0.048 mg/L with a maximum of 0.094 mg/L. At-the-tap copper concentrations have always been well below the LCR AL. Because the at-the-tap lead concentrations continue to exceed the EPA Action Level of 0.015 mg/L for lead the Town must identify and implement "optimized" corrosion control treatment. Specifically for Jamestown, the emphasis of optimized corrosion control must be on reducing at-the-tap lead concentrations.