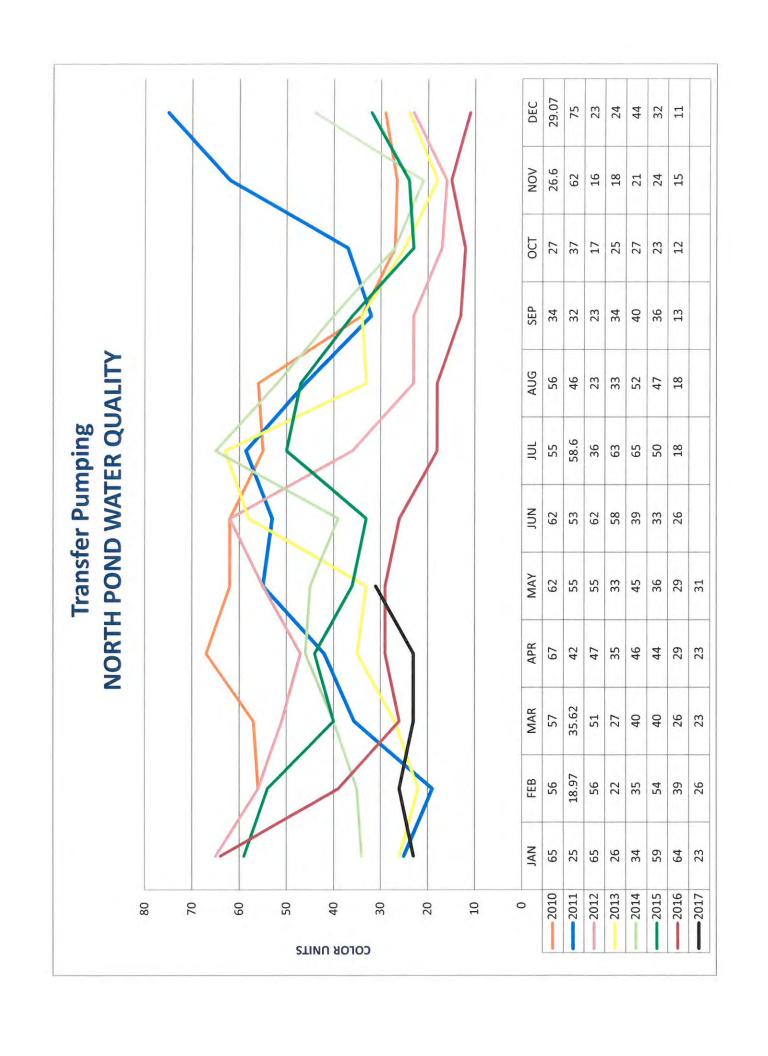

# TRANSFER PUMPING/RESERVOIR

• Transfer pumping from South Pond has been suspended. The North Reservoir has been spilling over as of April 1st.

# DISTRIBUTION SYSTEM

South Pond @ 6 MG Usable Storage, 6 Million Gallons

North Pond @ 60 MG Usable Storage 60 Million Gallons There were no leaks in the distribution system in April.

 Water Department staff completed flushing of our distribution system. You will see a slight increase in pumping for the month due to hydrant flushing.

#### TRANSFER PUMPING/RESERVOIR

• Transfer pumping from South Pond has been suspended. The North Reservoir has been spilling over as of April 1<sup>st</sup>.

## DISTRIBUTION SYSTEM

South Pond @ 6 MG Usable Storage, 6 Million Gallons

North Pond @ 60 MG Usable Storage 60 Million Gallons

- There were no leaks in the distribution system in May.
- Water department staff have been working with the highway department to make improvements to
  the distribution system at the northern terminus of Ocean Avenue. The watermain extension is
  complete and new services have been installed.

# RESERVOIR LEVEL

| 60 60 60 60 60 60 60 60 60 60 60 60 60 6 | 2014 2015 2016<br>55 45 46<br>60 60 60<br>60 60 60<br>58 56 55<br>51 51 50<br>55 49 44<br>45 44 35<br>39 33 22 |  | 2014 | ** | (N | 09 08 |  | 30 | 52 60 | 00 00 | 58 58 60 | 09 09 09 | 57 60 55 | 51 54 60 | 43 49 58 | 47 43 43 | 45 40 40 | 58 38 38 | 60 35 36 34 |
|------------------------------------------|----------------------------------------------------------------------------------------------------------------|--|------|----|----|-------|--|----|-------|-------|----------|----------|----------|----------|----------|----------|----------|----------|-------------|
|------------------------------------------|----------------------------------------------------------------------------------------------------------------|--|------|----|----|-------|--|----|-------|-------|----------|----------|----------|----------|----------|----------|----------|----------|-------------|

Jan Feb Mar Apr Jun Jul Aug Sep Oct

|       | AVG. RAINFALL | 2010 | 2011 | 2012 | 2013 | 2014 | 2015 | 2016 | 2017 |
|-------|---------------|------|------|------|------|------|------|------|------|
|       | 3.5           | 1.1  | 4.22 | 2.49 | 1.85 | 3.1  | 1.22 | 2.94 | 2.94 |
|       | 3.2           | 2.2  | 3.09 | 0.93 | 2.94 | 4.98 | 0.86 | 4.25 | 0.76 |
|       | 4.4           | 12.2 | 1.32 | 1.64 | 1.32 | 5.74 | 4.53 | 2.36 | 2.62 |
|       | 3.9           | 1.77 | 4.25 | 2.24 | 1.92 | 4.8  | 1.47 | 3.53 | 8.8  |
|       | 3.5           | 1.69 | 2.32 | 5.97 | 3.11 | 1.27 | 0.32 | 2.24 | 6.03 |
|       | 3.6           | 4.11 | 4.4  | 3.64 | 7.55 | 2.86 | 4.2  | 0.89 |      |
|       | 3.7           | 2.4  | 2.01 | 3.86 | 2.42 | 5.93 | 4.63 | 2.19 |      |
|       | 3.8           | 2    | 5.23 | 3.64 | 3.98 | 1.23 | 2.17 | 1.88 |      |
|       | 3.7           | 2.4  | 5.41 | 2.39 | 2.13 | 0.5  | 3.41 | 2.42 |      |
|       | ဇ             | 4    | 7.18 | 2.33 | 6.0  | 3.61 | 1.31 | 5.33 |      |
|       | 4.6           | 3.4  | 4.05 | 0.58 | 3.76 | 1.47 | 2.27 | 2.63 |      |
|       | 3.9           | 1.76 | 2.51 | 6.28 | 3.76 | 3.1  | 4.2  | 2.79 |      |
| Total | 44.8          |      |      |      |      |      |      |      |      |
|       |               |      |      |      |      |      |      |      |      |