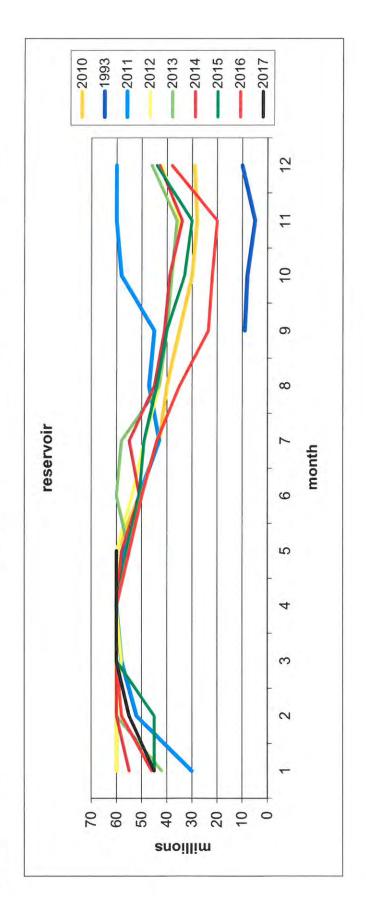

# REPORT OF TOWN OFFICIALS

1) Pumping Report:

The Public Works Director reported the following:

- JR-1 has been serviced for the season and will be placed into service this month.
- Rainfall was up for the month of April.
- North Reservoir is @ capacity- 60MG, usable storage-60MG.
- South Pond is @ capacity- 6MG, usable storage-6MG
- 2) Town project reports: (See Project Update Report dated May 2017)

# DISTRIBUTION SYSTEM

South Pond @ 6 MG Usable Storage, 6 Million Gallons

North Pond @ 60 MG Usable Storage 60 Million Gallons There were no leaks in the distribution system in April.

 Water Department staff completed flushing of our distribution system. You will see a slight increase in pumping for the month due to hydrant flushing.

## DISTRIBUTION SYSTEM

South Pond @ 6 MG Usable Storage, 6 Million Gallons

North Pond @ 60 MG Usable Storage 60 Million Gallons

- There were no leaks in the distribution system in May.
- Water department staff have been working with the highway department to make improvements to
  the distribution system at the northern terminus of Ocean Avenue. The watermain extension is
  complete and new services have been installed.

# RESERVOIR LEVEL

| 60 60 60 60 60 60 60 60 60 60 60 60 60 6 | 2014 2015 2016<br>55 45 46<br>60 60 60<br>60 60 60<br>58 56 55<br>51 51 50<br>55 49 44<br>45 44 35<br>39 33 22 |  | 2014 | ** | (N | 09 08 |  | 30 | 52 60 | 00 00 | 58 58 60 | 09 09 09 | 57 60 55 | 51 54 60 | 43 49 58 | 47 43 43 | 45 40 40 | 58 38 38 | 60 35 36 34 |
|------------------------------------------|----------------------------------------------------------------------------------------------------------------|--|------|----|----|-------|--|----|-------|-------|----------|----------|----------|----------|----------|----------|----------|----------|-------------|
|------------------------------------------|----------------------------------------------------------------------------------------------------------------|--|------|----|----|-------|--|----|-------|-------|----------|----------|----------|----------|----------|----------|----------|----------|-------------|