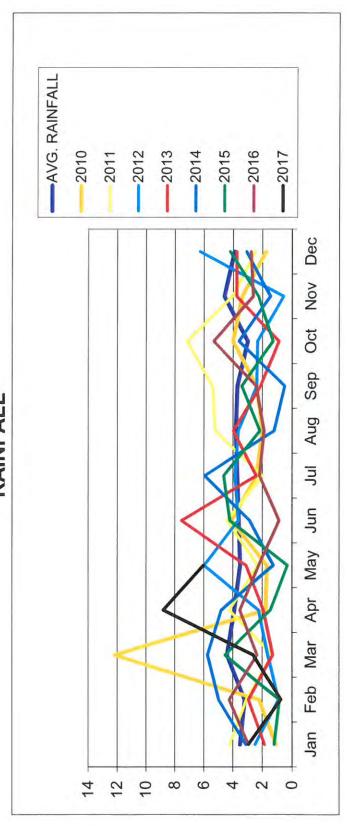

|    | 1993 | 2008 | 2009 | 2010 | 2011 | 2012 | 2013 | 2014 | 2015 | 2016 | 2017 |
|----|------|------|------|------|------|------|------|------|------|------|------|
| _  | 171  | 172  | 173  | 239  | 172  | 155  | 191  | 163  | 165  | 159  | 149  |
| •  | 192  | 154  | 173  | 210  | 158  | 156  | 187  | 151  | 165  | 165  | 155  |
| _  | 169  | 155  | 165  | 198  | 157  | 155  | 178  | 147  | 154  | 160  | 156  |
|    | 181  | 174  | 196  | 210  | 180  | 170  | 198  | 184  | 160  | 190  | 183  |
| >  | 227  | 202  | 195  | 180  | 212  | 190  | 223  | 185  | 239  | 202  | 183  |
| -  | 285  | 246  | 215  | 218  | 226  | 221  | 226  | 232  | 230  | 240  |      |
|    | 311  | 296  | 277  | 274  | 279  | 278  | 291  | 267  | 264  | 288  |      |
|    | 301  | 256  | 290  | 251  | 254  | 242  | 291  | 266  | 263  | 264  |      |
|    | 188  | 210  | 245  | 193  | 205  | 210  | 212  | 227  | 215  | 201  |      |
| ند | 175  | 187  | 259  | 182  | 175  | 175  | 184  | 187  | 172  | 166  |      |
| >  | 166  | 175  | 226  | 160  | 164  | 167  | 177  | 160  | 160  | 157  |      |
| O  | 158  | 192  | 230  | 167  | 158  | 180  | 174  | 161  | 158  | 151  |      |
|    |      |      |      |      |      |      |      |      |      |      |      |