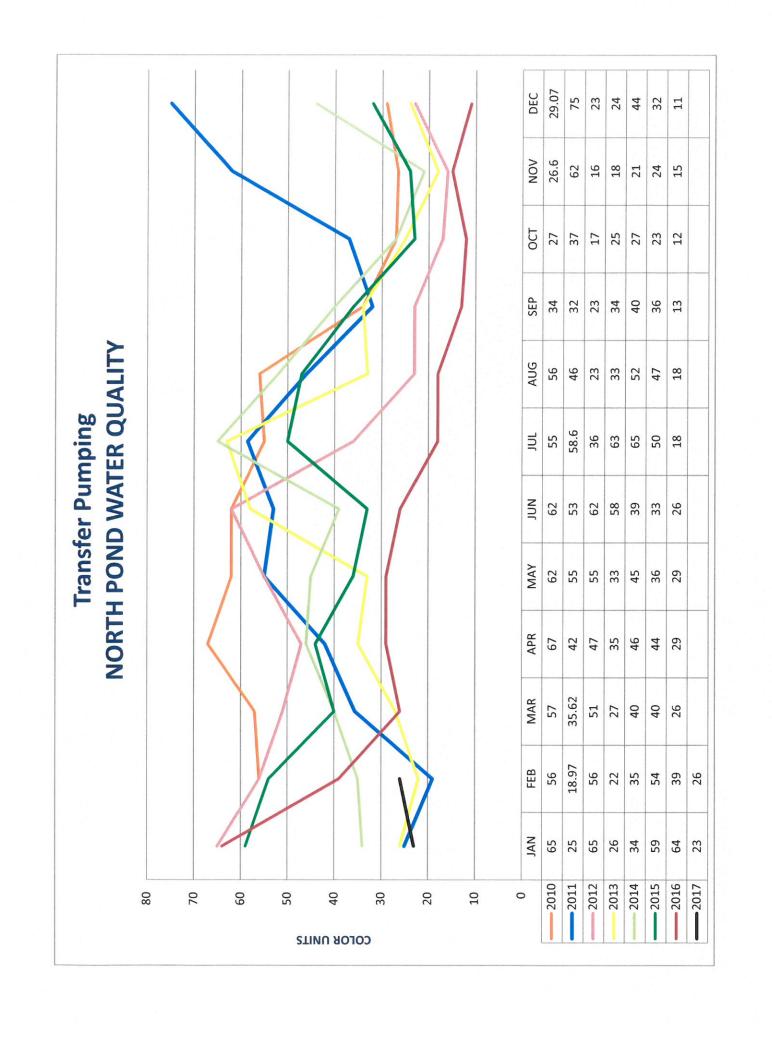

#### 1) **Pumping Report:**

2)

The Public Works Director reported the following:

- JR-1 remains out of service for the winter.
- Rainfall was up slightly for the month of January, compared to December.
- North Reservoir was @ 45MG, usable storage-60MG.
- South Pond is @ 6MG, usable storage-6MG

#### Transfer Pumping/Reservoir:

• A total of 20,997,700 gallons of water were transferred from South Pond to North Reservoir from November 1, 2016 through January 26 2017, when the pumps were turned off. He hopes to have North Reservoir at capacity by Memorial Day.

#### TRANSFER PUMPING/RESERVOIR

- Transfer pumping from South pond to the north reservoir was activated on November 1, 2016 when we received sufficient rainfall where water began to discharge from the spillway at South pond. There were 14 days that we were able to transfer water in November for a total of 4,408,000 gallons. Pumping continued through December for a total of 9,972,800 gallons transferred for the month. The pump was turned off on January 26<sup>th</sup> for a total of 6,619,900 gallons for the month. A total of 20,997,700 gallons of water was transferred to the North Reservoir over the 3-month period.
- Pare has been working on the CRMC permitting application for the proposed South Pond dam improvement project which includes a complete reconstruction of the dike section of the dam. The application should be ready for submittal in early March.

#### DISTRIBUTION SYSTEM

South Pond @ 6 MG Usable Storage, 6 Million Gallons

North Pond @ 45 MG Usable Storage 60 Million Gallons

• There were no leaks in the distribution system in January.