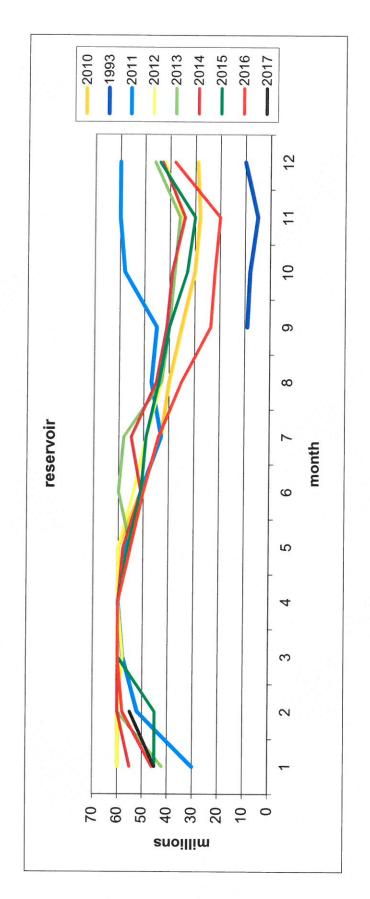

#### 1) **Pumping Report:**

2)

The Public Works Director reported the following:

- JR-1 remains out of service for the winter.
- Rainfall was up slightly for the month of January, compared to December.
- North Reservoir was @ 45MG, usable storage-60MG.
- South Pond is @ 6MG, usable storage-6MG

#### Transfer Pumping/Reservoir:

• A total of 20,997,700 gallons of water were transferred from South Pond to North Reservoir from November 1, 2016 through January 26 2017, when the pumps were turned off. He hopes to have North Reservoir at capacity by Memorial Day.

#### DISTRIBUTION SYSTEM

South Pond @ 6 MG Usable Storage, 6 Million Gallons

North Pond @ 45 MG Usable Storage 60 Million Gallons

• There were no leaks in the distribution system in January.

#### **DISTRIBUTION SYSTEM**

South Pond @ 6 MG Usable Storage, 6 Million Gallons

North Pond @ 55 MG Usable Storage 60 Million Gallons

• A watermain leak was discovered on Hawthorne Road and repaired by the water department. The highway department will need to repair the road once the asphalt plants have opened this spring.

# RESERVOIR LEVEL

1993

| 2017 | 45 | 55 |    |    |    |    |    |    |      |    |    |    |
|------|----|----|----|----|----|----|----|----|------|----|----|----|
| 2016 | 46 | 28 | 09 | 09 | 55 | 20 | 44 | 35 | 23.5 | 22 | 20 | 38 |
| 2015 | 45 | 45 | 09 | 09 | 56 | 51 | 49 | 44 | 40   | 33 | 30 | 44 |
| 2014 | 55 | 09 | 09 | 09 | 58 | 51 | 55 | 45 | 41   | 39 | 34 | 43 |
| 2013 | 42 | 09 | 09 | 09 | 55 | 09 | 58 | 43 | 40   | 38 | 36 | 46 |
| 2012 | 09 | 09 | 28 | 09 | 9  | 24 | 49 | 43 | 40   | 38 | 35 | 42 |
| 2011 | 30 | 25 | 28 | 09 | 22 | 51 | 43 | 47 | 45   | 28 | 09 | 09 |
| 2010 | 09 | 09 | 09 | 09 | 09 | 51 | 43 | 40 | 35   | 30 | 28 | 29 |
|      |    |    |    |    |    |    |    |    |      |    |    |    |