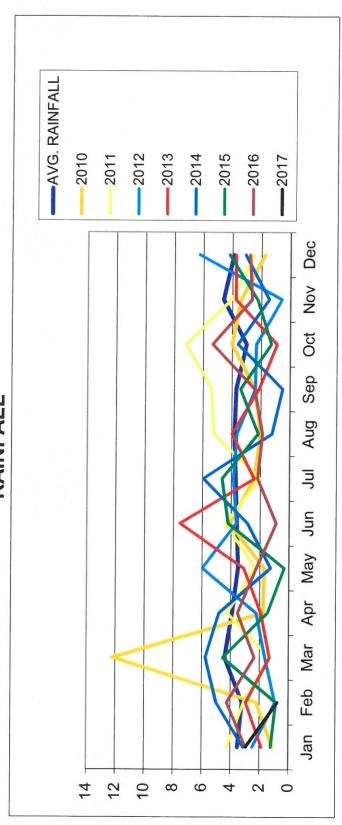

#### 1) **Pumping Report:**

2)

The Public Works Director reported the following:

- JR-1 remains out of service for the winter.
- Rainfall was up slightly for the month of January, compared to December.
- North Reservoir was @ 45MG, usable storage-60MG.
- South Pond is @ 6MG, usable storage-6MG

# **PUMPING REPORT**

| 2017          | 2.94 | 0.76 |      |      |      |      |      |      |      |      |      |      |       |
|---------------|------|------|------|------|------|------|------|------|------|------|------|------|-------|
| 2016          | 2.94 | 4.25 | 2.36 | 3.53 | 2.24 | 0.89 | 2.19 | 1.88 | 2.42 | 5.33 | 2.63 | 2.79 |       |
| 2015          | 1.22 | 0.86 | 4.53 | 1.47 | 0.32 | 4.2  | 4.63 | 2.17 | 3.41 | 1.31 | 2.27 | 4.2  |       |
| 2014          | 3.1  | 4.98 | 5.74 | 4.8  | 1.27 | 2.86 | 5.93 | 1.23 | 0.5  | 3.61 | 1.47 | 3.1  |       |
| 2013          | 1.85 | 2.94 | 1.32 | 1.92 | 3.11 | 7.55 | 2.42 | 3.98 | 2.13 | 0.9  | 3.76 | 3.76 |       |
| 2012          | 2.49 | 0.93 | 1.64 | 2.24 | 5.97 | 3.64 | 3.86 | 3.64 | 2.39 | 2.33 | 0.58 | 6.28 |       |
| 2011          | 4.22 | 3.09 | 1.32 | 4.25 | 2.32 | 4.4  | 2.01 | 5.23 | 5.41 | 7.18 | 4.05 | 2.51 |       |
| 2010          | 1.1  | 2.2  | 12.2 | 1.77 | 1.69 | 4.11 | 2.4  | 2    | 2.4  | 4    | 3.4  | 1.76 |       |
|               |      |      |      |      |      |      |      |      |      |      |      |      |       |
|               |      |      |      |      |      |      |      |      |      |      |      |      |       |
| AVG. RAINFALL | 3.5  | 3.2  | 4.4  | 3.9  | 3.5  | 3.6  | 3.7  | 3.8  | 3.7  | 3    | 4.6  | 3.9  | 44.8  |
|               | Jan  | Feb  | Mar  | Apr  | May  | Jun  | Jul  | Ang  | Sep  | Oct  | Nov  | Dec  | Total |