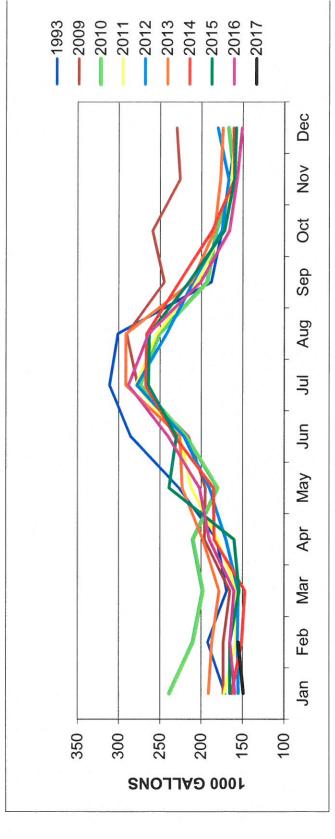

#### 1) **Pumping Report:**

2)

The Public Works Director reported the following:

- JR-1 remains out of service for the winter.
- Rainfall was up slightly for the month of January, compared to December.
- North Reservoir was @ 45MG, usable storage-60MG.
- South Pond is @ 6MG, usable storage-6MG

#### Transfer Pumping/Reservoir:

• A total of 20,997,700 gallons of water were transferred from South Pond to North Reservoir from November 1, 2016 through January 26 2017, when the pumps were turned off. He hopes to have North Reservoir at capacity by Memorial Day.

#### TRANSFER PUMPING/RESERVOIR

- Transfer pumping from South pond to the north reservoir was activated on November 1, 2016 when we received sufficient rainfall where water began to discharge from the spillway at South pond. There were 14 days that we were able to transfer water in November for a total of 4,408,000 gallons. Pumping continued through December for a total of 9,972,800 gallons transferred for the month. The pump was turned off on January 26<sup>th</sup> for a total of 6,619,900 gallons for the month. A total of 20,997,700 gallons of water was transferred to the North Reservoir over the 3-month period.
- Pare has been working on the CRMC permitting application for the proposed South Pond dam improvement project which includes a complete reconstruction of the dike section of the dam. The application should be ready for submittal in early March.

| 2    | 6   | 10  |     |     |     |     |     |     |     |     |     |     |
|------|-----|-----|-----|-----|-----|-----|-----|-----|-----|-----|-----|-----|
| 2017 | 149 | 156 |     |     |     |     |     |     |     |     |     |     |
| 2016 | 159 | 165 | 160 | 190 | 202 | 240 | 288 | 264 | 201 | 166 | 157 | 151 |
| 2015 | 165 | 165 | 154 | 160 | 239 | 230 | 264 | 263 | 215 | 172 | 160 | 158 |
| 2014 | 163 | 151 | 147 | 184 | 185 | 232 | 267 | 266 | 227 | 187 | 160 | 161 |
| 2013 | 191 | 187 | 178 | 198 | 223 | 226 | 291 | 291 | 212 | 184 | 177 | 174 |
| 2012 | 155 | 156 | 155 | 170 | 190 | 221 | 278 | 242 | 210 | 175 | 167 | 180 |
| 2011 | 172 | 158 | 157 | 180 | 212 | 226 | 279 | 254 | 205 | 175 | 164 | 158 |
| 2010 | 239 | 210 | 198 | 210 | 180 | 218 | 274 | 251 | 193 | 182 | 160 | 167 |
| 2009 | 173 | 173 | 165 | 196 | 195 | 215 | 277 | 290 | 245 | 259 | 226 | 230 |
| 2008 | 172 | 154 | 155 | 174 | 202 | 246 | 296 | 256 | 210 | 187 | 175 | 192 |
|      |     |     |     |     |     |     |     |     |     |     |     |     |
|      |     |     |     |     |     |     |     |     |     |     |     |     |
| 1993 | 171 | 192 | 169 | 181 | 227 | 285 | 311 | 301 | 188 | 175 | 166 | 158 |
|      | Jan | Feb | Mar | Apr | May | Jun | Jul | Ang | Sep | Oct | Nov | Dec |