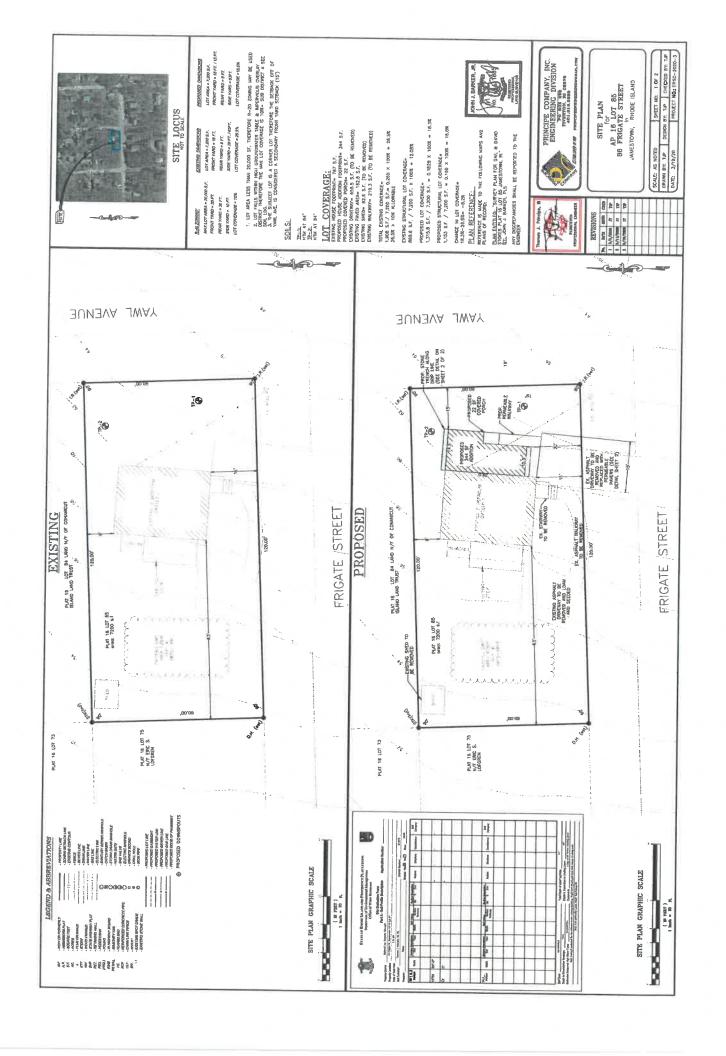

### V. NEW BUSINESS

- A. Application of Frances M. Falsey whose property is located at 71 Columbia Ave. and further identified as Assessor's Plat 9, Lot 144 for a variance from Article 3, Section 82-301, Uses & Districts (Table 3-1) to allow an off-site business to utilize the exterior fenced in portion of the property for a Dog Park, which use is not provided for in Table 3-1 and is thereby prohibited under Section 82-301. Said property is located in a R8 zone and contains 13,068 square feet.; review, discussion and/or potential action and/or vote
- B. Application of Gail & David Stokes, whose property is located at 86 Frigate St., and further identified as Assessor's Plat 16, Lot 85 for a variance from Article 3

- Table 3.2 District Dimensional Regulations & a special use permit from Article 3 Section 314 High Groundwater Table and Impervious layer District to construct an addition to an existing house. The addition will be 20 ft from the front lot line where 30 ft. is required. The lot is within the High Groundwater District Sub District A and so requires a special use permit to exceed allowable impervious surface. Existing impervious surface will be reduced from 26.5% of the lot to 18.3% in the renovation. Said property is located in a R40 zone and contain 7200 sq. ft; review, discussion and/or potential action and/or vote
- C. Application of Andrew and Colleen MacIntyre whose property is located at 9 Maple Avenue, and further identified as Assessor's Plat 9, Lot 14 for dimensional relief granted under Article 6, Special Use Permits and Variances, pursuant to Section 82-302, Table 3-2 for the Village Special District Zones R8, R20, CL and CD4, to construct a proposed porch with a front setback of 17 feet where 30 feet is required. The applicant is also seeking relief from Article 7 Section 82-705, Alteration of a nonconforming structure where the subject property currently has a deck that is approximately 19 feet from the front property line were 30 feet is required. Said property is located in a R20 zone and contains approximately 30492 square feet; review, discussion and/or potential action and/or vote
- D. Application of Andrew Bilodeau, whose property is located at Beach Ave & Riptide St., and further identified as Assessor's Plat 5, Lot 164 for a variance/special use permit from Article 3, Section 82-314 High Groundwater Ordinance Sub-District A and Section 82-302-2 Table 3-2 "Setbacks", Article 6, Section 82-601 Section "Special Use Permits" and Sections 82-605 & 82-606 to construct a single family dwelling with a front yard setback of 30' where 40' is required in a High Groundwater Sub-district A.. Said property is located in a R40 zone and contains 21,600 sq. ft.; review, discussion and/or potential action and/or vote