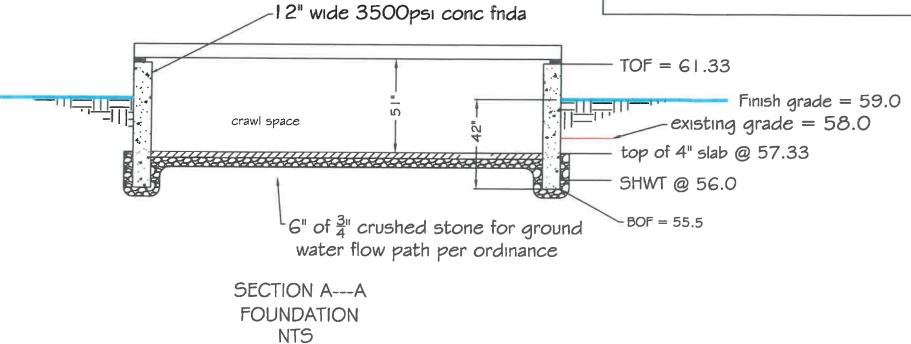

- Table 3.2 District Dimensional Regulations & a special use permit from Article 3 Section 314 High Groundwater Table and Impervious layer District to construct an addition to an existing house. The addition will be 20 ft from the front lot line where 30 ft. is required. The lot is within the High Groundwater District Sub District A and so requires a special use permit to exceed allowable impervious surface. Existing impervious surface will be reduced from 26.5% of the lot to 18.3% in the renovation. Said property is located in a R40 zone and contain 7200 sq. ft; review, discussion and/or potential action and/or vote
- C. Application of Andrew and Colleen MacIntyre whose property is located at 9 Maple Avenue, and further identified as Assessor's Plat 9, Lot 14 for dimensional relief granted under Article 6, Special Use Permits and Variances, pursuant to Section 82-302, Table 3-2 for the Village Special District Zones R8, R20, CL and CD4, to construct a proposed porch with a front setback of 17 feet where 30 feet is required. The applicant is also seeking relief from Article 7 Section 82-705, Alteration of a nonconforming structure where the subject property currently has a deck that is approximately 19 feet from the front property line were 30 feet is required. Said property is located in a R20 zone and contains approximately 30492 square feet; review, discussion and/or potential action and/or vote
- D. Application of Andrew Bilodeau, whose property is located at Beach Ave & Riptide St., and further identified as Assessor's Plat 5, Lot 164 for a variance/special use permit from Article 3, Section 82-314 High Groundwater Ordinance Sub-District A and Section 82-302-2 Table 3-2 "Setbacks", Article 6, Section 82-601 Section "Special Use Permits" and Sections 82-605 & 82-606 to construct a single family dwelling with a front yard setback of 30' where 40' is required in a High Groundwater Sub-district A.. Said property is located in a R40 zone and contains 21,600 sq. ft.; review, discussion and/or potential action and/or vote