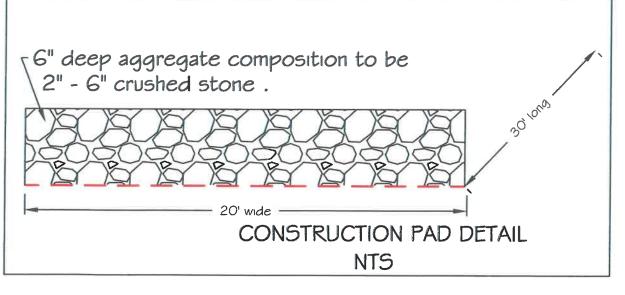

- Table 3.2 District Dimensional Regulations & a special use permit from Article 3 Section 314 High Groundwater Table and Impervious layer District to construct an addition to an existing house. The addition will be 20 ft from the front lot line where 30 ft. is required. The lot is within the High Groundwater District Sub District A and so requires a special use permit to exceed allowable impervious surface. Existing impervious surface will be reduced from 26.5% of the lot to 18.3% in the renovation. Said property is located in a R40 zone and contain 7200 sq. ft; review, discussion and/or potential action and/or vote
- C. Application of Andrew and Colleen MacIntyre whose property is located at 9 Maple Avenue, and further identified as Assessor's Plat 9, Lot 14 for dimensional relief granted under Article 6, Special Use Permits and Variances, pursuant to Section 82-302, Table 3-2 for the Village Special District Zones R8, R20, CL and CD4, to construct a proposed porch with a front setback of 17 feet where 30 feet is required. The applicant is also seeking relief from Article 7 Section 82-705, Alteration of a nonconforming structure where the subject property currently has a deck that is approximately 19 feet from the front property line were 30 feet is required. Said property is located in a R20 zone and contains approximately 30492 square feet; review, discussion and/or potential action and/or vote
- D. Application of Andrew Bilodeau, whose property is located at Beach Ave & Riptide St., and further identified as Assessor's Plat 5, Lot 164 for a variance/special use permit from Article 3, Section 82-314 High Groundwater Ordinance Sub-District A and Section 82-302-2 Table 3-2 "Setbacks", Article 6, Section 82-601 Section "Special Use Permits" and Sections 82-605 & 82-606 to construct a single family dwelling with a front yard setback of 30' where 40' is required in a High Groundwater Sub-district A.. Said property is located in a R40 zone and contains 21,600 sq. ft.; review, discussion and/or potential action and/or vote