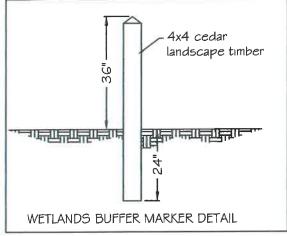

- Table 3.2 District Dimensional Regulations & a special use permit from Article 3 Section 314 High Groundwater Table and Impervious layer District to construct an addition to an existing house. The addition will be 20 ft from the front lot line where 30 ft. is required. The lot is within the High Groundwater District Sub District A and so requires a special use permit to exceed allowable impervious surface. Existing impervious surface will be reduced from 26.5% of the lot to 18.3% in the renovation. Said property is located in a R40 zone and contain 7200 sq. ft; review, discussion and/or potential action and/or vote
- C. Application of Andrew and Colleen MacIntyre whose property is located at 9 Maple Avenue, and further identified as Assessor's Plat 9, Lot 14 for dimensional relief granted under Article 6, Special Use Permits and Variances, pursuant to Section 82-302, Table 3-2 for the Village Special District Zones R8, R20, CL and CD4, to construct a proposed porch with a front setback of 17 feet where 30 feet is required. The applicant is also seeking relief from Article 7 Section 82-705, Alteration of a nonconforming structure where the subject property currently has a deck that is approximately 19 feet from the front property line were 30 feet is required. Said property is located in a R20 zone and contains approximately 30492 square feet; review, discussion and/or potential action and/or vote
- D. Application of Andrew Bilodeau, whose property is located at Beach Ave & Riptide St., and further identified as Assessor's Plat 5, Lot 164 for a variance/special use permit from Article 3, Section 82-314 High Groundwater Ordinance Sub-District A and Section 82-302-2 Table 3-2 "Setbacks", Article 6, Section 82-601 Section "Special Use Permits" and Sections 82-605 & 82-606 to construct a single family dwelling with a front yard setback of 30' where 40' is required in a High Groundwater Sub-district A.. Said property is located in a R40 zone and contains 21,600 sq. ft.; review, discussion and/or potential action and/or vote