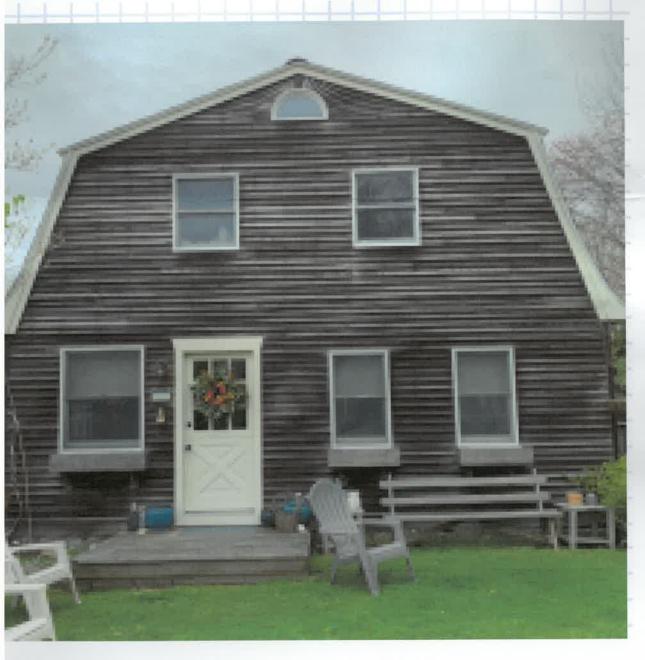

- Table 3.2 District Dimensional Regulations & a special use permit from Article 3 Section 314 High Groundwater Table and Impervious layer District to construct an addition to an existing house. The addition will be 20 ft from the front lot line where 30 ft. is required. The lot is within the High Groundwater District Sub District A and so requires a special use permit to exceed allowable impervious surface. Existing impervious surface will be reduced from 26.5% of the lot to 18.3% in the renovation. Said property is located in a R40 zone and contain 7200 sq. ft; review, discussion and/or potential action and/or vote
- C. Application of Andrew and Colleen MacIntyre whose property is located at 9 Maple Avenue, and further identified as Assessor's Plat 9, Lot 14 for dimensional relief granted under Article 6, Special Use Permits and Variances, pursuant to Section 82-302, Table 3-2 for the Village Special District Zones R8, R20, CL and CD4, to construct a proposed porch with a front setback of 17 feet where 30 feet is required. The applicant is also seeking relief from Article 7 Section 82-705, Alteration of a nonconforming structure where the subject property currently has a deck that is approximately 19 feet from the front property line were 30 feet is required. Said property is located in a R20 zone and contains approximately 30492 square feet; review, discussion and/or potential action and/or vote
- D. Application of Andrew Bilodeau, whose property is located at Beach Ave & Riptide St., and further identified as Assessor's Plat 5, Lot 164 for a variance/special use permit from Article 3, Section 82-314 High Groundwater Ordinance Sub-District A and Section 82-302-2 Table 3-2 "Setbacks", Article 6, Section 82-601 Section "Special Use Permits" and Sections 82-605 & 82-606 to construct a single family dwelling with a front yard setback of 30' where 40' is required in a High Groundwater Sub-district A.. Said property is located in a R40 zone and contains 21,600 sq. ft.; review, discussion and/or potential action and/or vote