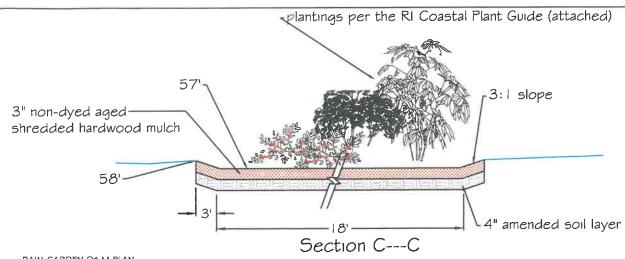

- Table 3.2 District Dimensional Regulations & a special use permit from Article 3 Section 314 High Groundwater Table and Impervious layer District to construct an addition to an existing house. The addition will be 20 ft from the front lot line where 30 ft. is required. The lot is within the High Groundwater District Sub District A and so requires a special use permit to exceed allowable impervious surface. Existing impervious surface will be reduced from 26.5% of the lot to 18.3% in the renovation. Said property is located in a R40 zone and contain 7200 sq. ft; review, discussion and/or potential action and/or vote
- C. Application of Andrew and Colleen MacIntyre whose property is located at 9 Maple Avenue, and further identified as Assessor's Plat 9, Lot 14 for dimensional relief granted under Article 6, Special Use Permits and Variances, pursuant to Section 82-302, Table 3-2 for the Village Special District Zones R8, R20, CL and CD4, to construct a proposed porch with a front setback of 17 feet where 30 feet is required. The applicant is also seeking relief from Article 7 Section 82-705, Alteration of a nonconforming structure where the subject property currently has a deck that is approximately 19 feet from the front property line were 30 feet is required. Said property is located in a R20 zone and contains approximately 30492 square feet; review, discussion and/or potential action and/or vote
- D. Application of Andrew Bilodeau, whose property is located at Beach Ave & Riptide St., and further identified as Assessor's Plat 5, Lot 164 for a variance/special use permit from Article 3, Section 82-314 High Groundwater Ordinance Sub-District A and Section 82-302-2 Table 3-2 "Setbacks", Article 6, Section 82-601 Section "Special Use Permits" and Sections 82-605 & 82-606 to construct a single family dwelling with a front yard setback of 30' where 40' is required in a High Groundwater Sub-district A.. Said property is located in a R40 zone and contains 21,600 sq. ft.; review, discussion and/or potential action and/or vote