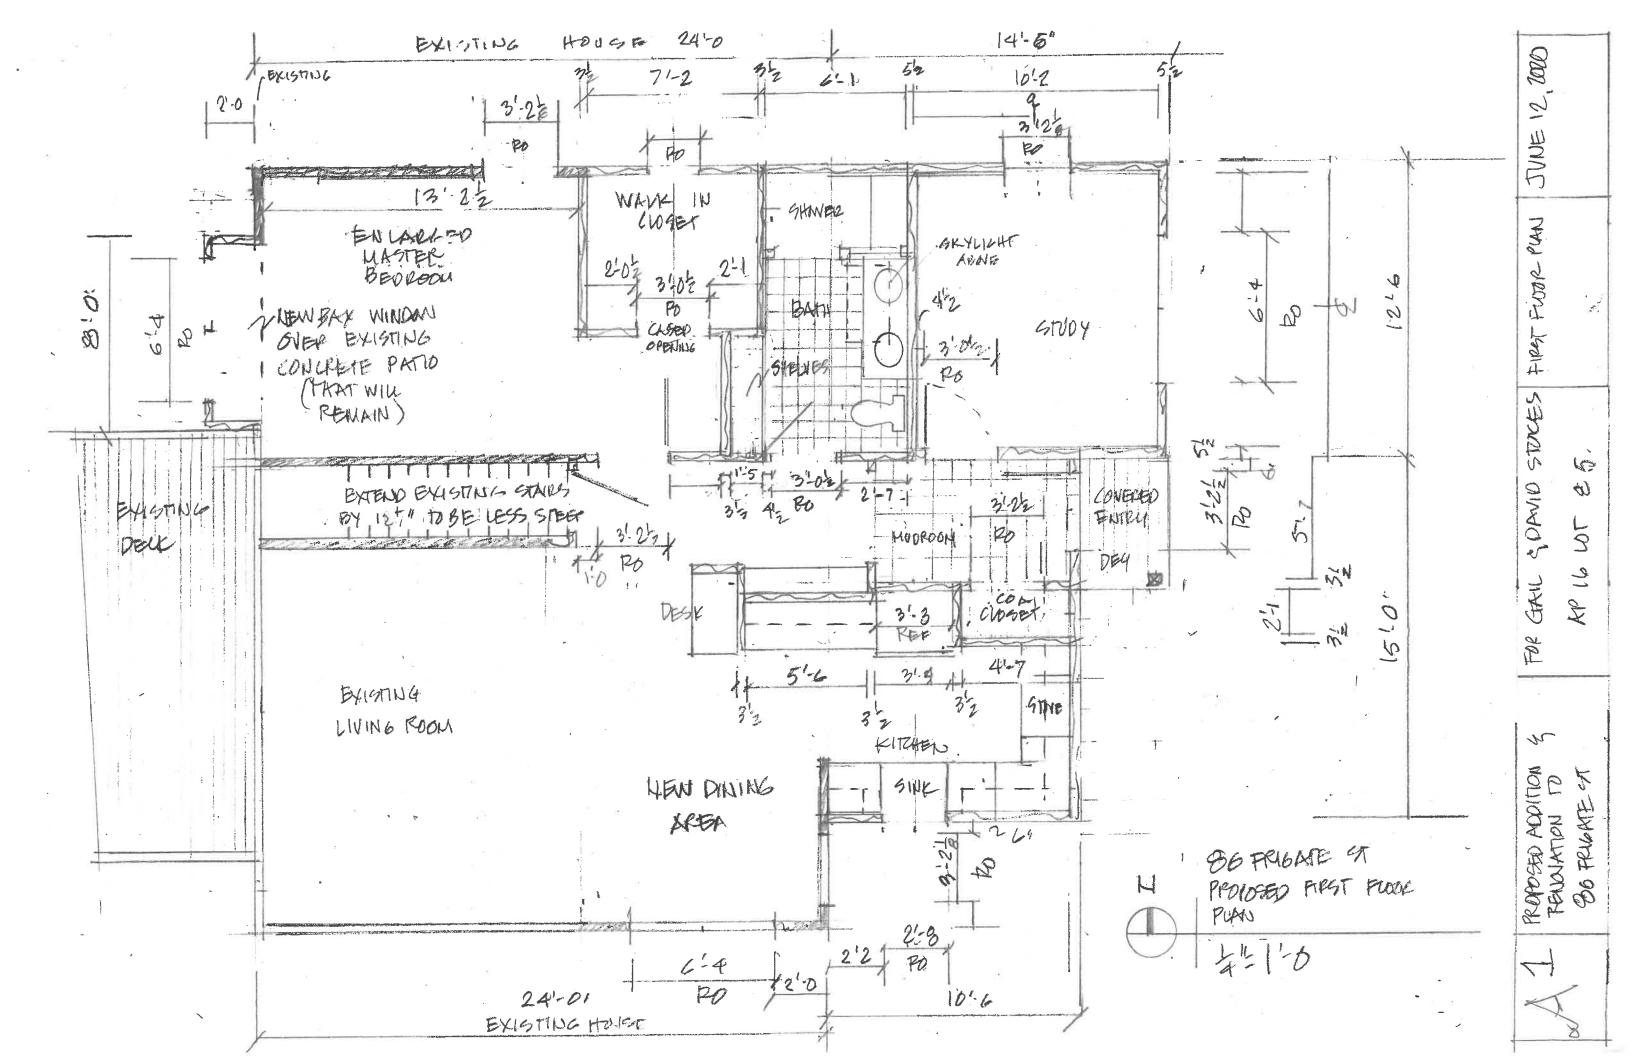

- Table 3.2 District Dimensional Regulations & a special use permit from Article 3 Section 314 High Groundwater Table and Impervious layer District to construct an addition to an existing house. The addition will be 20 ft from the front lot line where 30 ft. is required. The lot is within the High Groundwater District Sub District A and so requires a special use permit to exceed allowable impervious surface. Existing impervious surface will be reduced from 26.5% of the lot to 18.3% in the renovation. Said property is located in a R40 zone and contain 7200 sq. ft; review, discussion and/or potential action and/or vote
- C. Application of Andrew and Colleen MacIntyre whose property is located at 9 Maple Avenue, and further identified as Assessor's Plat 9, Lot 14 for dimensional relief granted under Article 6, Special Use Permits and Variances, pursuant to Section 82-302, Table 3-2 for the Village Special District Zones R8, R20, CL and CD4, to construct a proposed porch with a front setback of 17 feet where 30 feet is required. The applicant is also seeking relief from Article 7 Section 82-705, Alteration of a nonconforming structure where the subject property currently has a deck that is approximately 19 feet from the front property line were 30 feet is required. Said property is located in a R20 zone and contains approximately 30492 square feet; review, discussion and/or potential action and/or vote
- D. Application of Andrew Bilodeau, whose property is located at Beach Ave & Riptide St., and further identified as Assessor's Plat 5, Lot 164 for a variance/special use permit from Article 3, Section 82-314 High Groundwater Ordinance Sub-District A and Section 82-302-2 Table 3-2 "Setbacks", Article 6, Section 82-601 Section "Special Use Permits" and Sections 82-605 & 82-606 to construct a single family dwelling with a front yard setback of 30' where 40' is required in a High Groundwater Sub-district A.. Said property is located in a R40 zone and contains 21,600 sq. ft.; review, discussion and/or potential action and/or vote