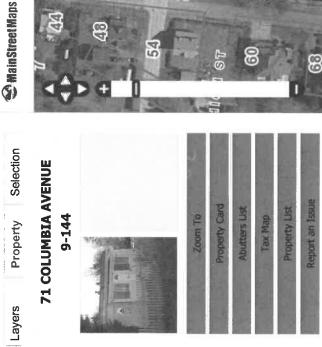

### V. NEW BUSINESS

- A. Application of Frances M. Falsey whose property is located at 71 Columbia Ave. and further identified as Assessor's Plat 9, Lot 144 for a variance from Article 3, Section 82-301, Uses & Districts (Table 3-1) to allow an off-site business to utilize the exterior fenced in portion of the property for a Dog Park, which use is not provided for in Table 3-1 and is thereby prohibited under Section 82-301. Said property is located in a R8 zone and contains 13,068 square feet.; review, discussion and/or potential action and/or vote
- B. Application of Gail & David Stokes, whose property is located at 86 Frigate St., and further identified as Assessor's Plat 16, Lot 85 for a variance from Article 3

Base Map: | Google Satellite

1 : [1693

Other Maps

Tax Maps

Street View

GIS Map

Owner 71 COLUMBIA AVENUE Parcel ID Address

v1.13g