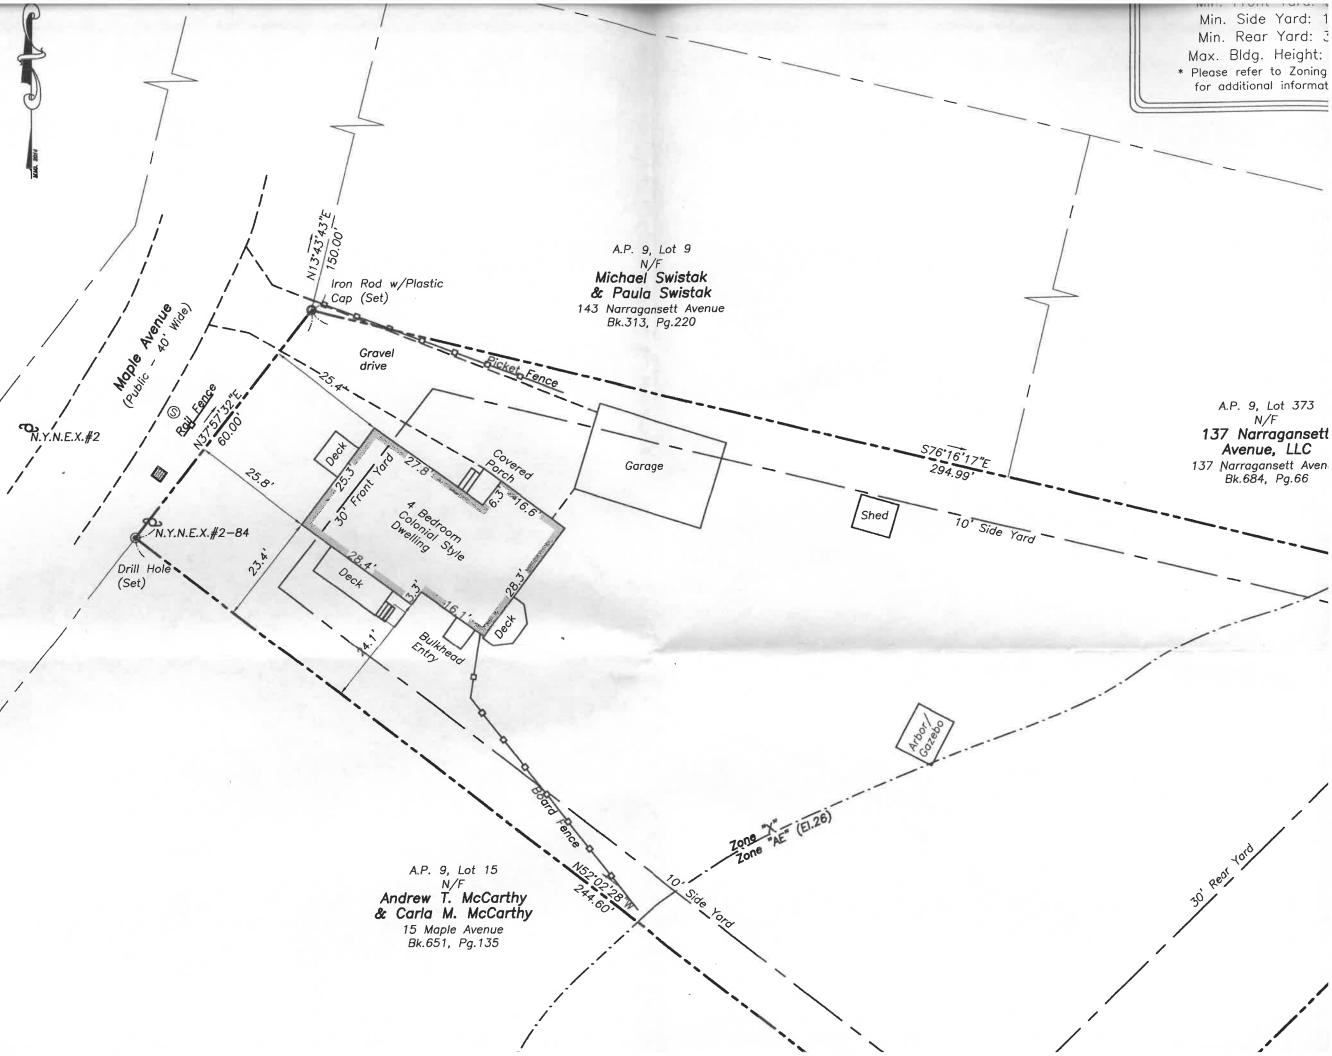

- C. Application of Andrew and Colleen MacIntyre whose property is located at 9 Maple Avenue, and further identified as Assessor's Plat 9, Lot 14 for dimensional relief granted under Article 6, Special Use Permits and Variances, pursuant to Section 82-302, Table 3-2 for the Village Special District Zones R8, R20, CL and CD4, to construct a proposed porch with a front setback of 17 feet where 30 feet is required. The applicant is also seeking relief from Article 7 Section 82-705, Alteration of a nonconforming structure where the subject property currently has a deck that is approximately 19 feet from the front property line were 30 feet is required. Said property is located in a R20 zone and contains approximately 30492 square feet; review, discussion and/or potential action and/or vote
- D. Application of Andrew Bilodeau, whose property is located at Beach Ave & Riptide St., and further identified as Assessor's Plat 5, Lot 164 for a variance/special use permit from Article 3, Section 82-314 High Groundwater Ordinance Sub-District A and Section 82-302-2 Table 3-2 "Setbacks", Article 6, Section 82-601 Section "Special Use Permits" and Sections 82-605 & 82-606 to construct a single family dwelling with a front yard setback of 30' where 40' is required in a High Groundwater Sub-district A.. Said property is located in a R40 zone and contains 21,600 sq. ft.; review, discussion and/or potential action and/or vote