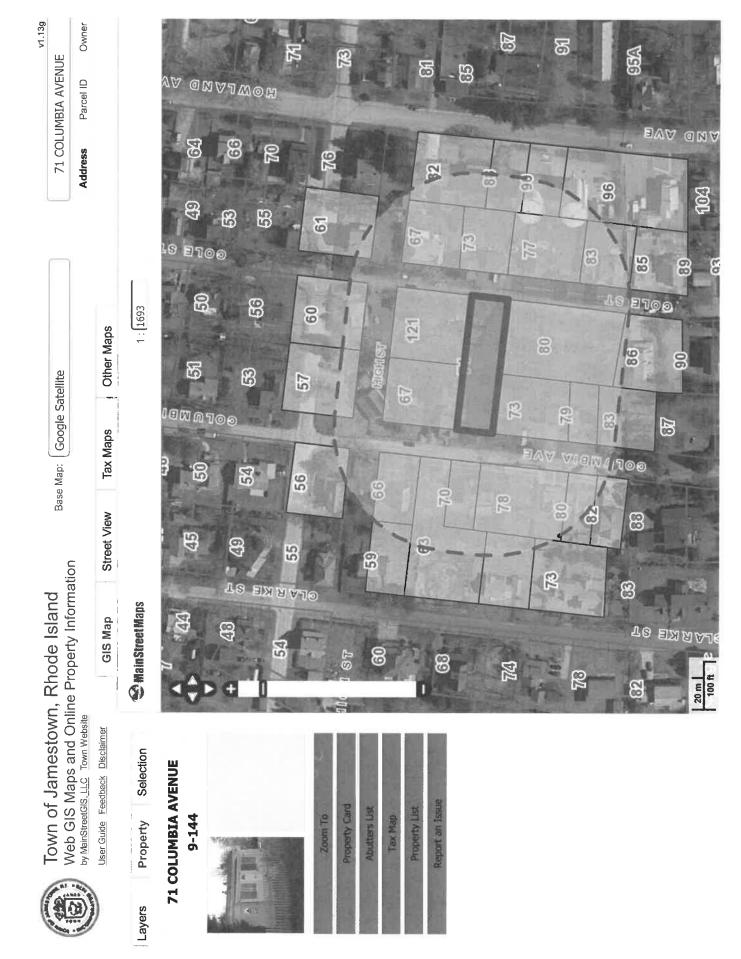

# V. NEW BUSINESS

- A. Application of Frances M. Falsey whose property is located at 71 Columbia Ave. and further identified as Assessor's Plat 9, Lot 144 for a variance from Article 3, Section 82-301, Uses & Districts (Table 3-1) to allow an off-site business to utilize the exterior fenced in portion of the property for a Dog Park, which use is not provided for in Table 3-1 and is thereby prohibited under Section 82-301. Said property is located in a R8 zone and contains 13,068 square feet.; review, discussion and/or potential action and/or vote
- B. Application of Gail & David Stokes, whose property is located at 86 Frigate St., and further identified as Assessor's Plat 16, Lot 85 for a variance from Article 3