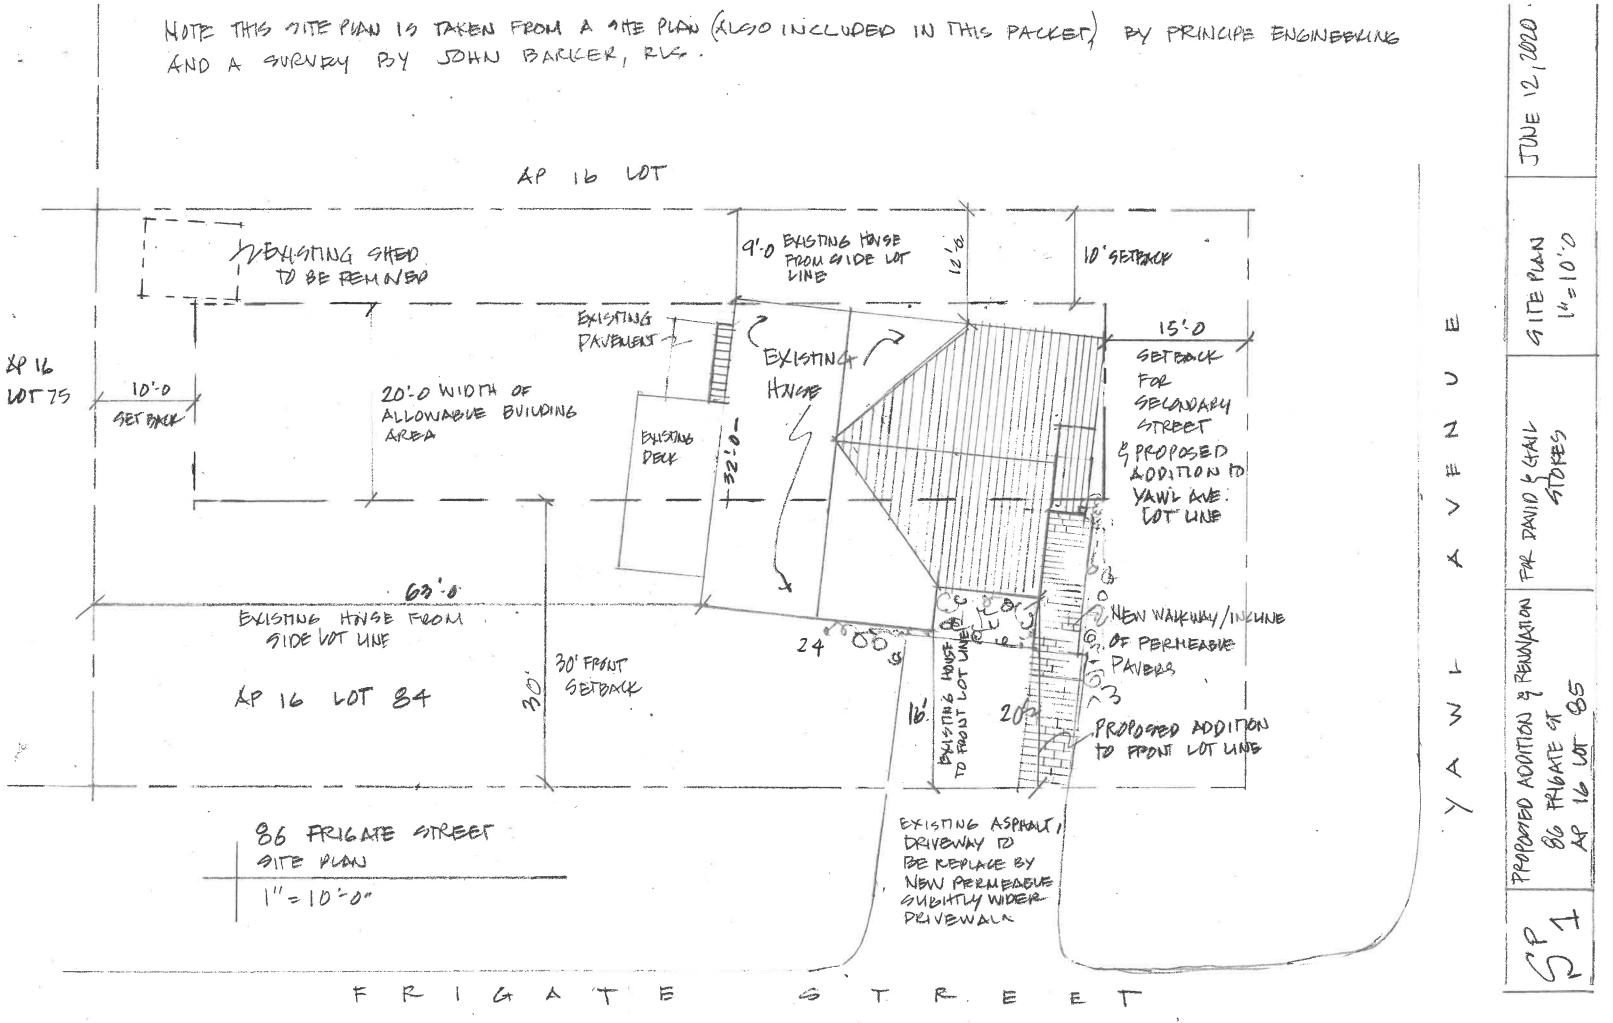

Table 3.2 District Dimensional Regulations & a special use permit from Article 3 Section 314 High Groundwater Table and Impervious layer District to construct an addition to an existing house. The addition will be 20 ft from the front lot line where 30 ft. is required. The lot is within the High Groundwater District Sub District A and so requires a special use permit to exceed allowable impervious surface. Existing impervious surface will be reduced from 26.5% of the lot to 18.3% in the renovation. Said property is located in a R40 zone and contain 7200 sq. ft ; review, discussion and/or potential action and/or vote